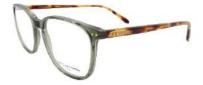

# ODÉON-

Le thème Odéon puise son inspiration du théâtre du même nom édifié au cœur du 6<sup>ème</sup> arrondissement de Paris. Conçu comme un temple du théâtre français de style néoclassique, mais à l'intérieur, son inspiration architecturale est complètement différente : il s'agit d'un théâtre à l'italienne.

The Odéon theme takes its inspiration from the theatre of the same name in the heart of Paris's 6th arrondissement. Conceived as a neoclassical temple of French theatre, the architectural inspiration inside is completely different: it is an Italian-style theatre.

La scène à l'italienne est reconnaissable par sa forme, son esthétique souvent luxueuse, mais aussi par l'organisation des volumes intérieurs. Elle a une construction surélevée par rapport à la salle avec un plancher légèrement incliné vers le public. Et son décor est conçu comme un tableau mis en relief par des plans successifs selon les lois de la perspective.

The Italian-style stage is recognisable by its shape, its often luxurious aesthetic, but also by the organisation of the interior volumes. It is built higher than the auditorium, with a floor that slopes slightly towards the audience. And its set is designed like a painting set off by successive planes according to the laws of perspective.

Tout comme la scène du théâtre, le modèle Odéon joue avec le relief par l'utilisation de biseaux sur les différentes parties de la monture : face, branches et manchons. Le thème Odéon présente un travail de finition centré sur les jeux de volumes et les effets d'optique. L'esthétisme sophistiqué de François Pinton est préservé avec la présence du monogramme calligraphié sur le pont des montures ainsi que sur la soie de ces dernières. Appréciez le détail ultime, les charnières rivetées procurent une réelle sensation de qualité, empreint de tradition et de savoir-faire français.

Like the stage of the theatre, the Odeon model plays with relief through the use of bevels on the different parts of the frame: front, temples and sleeves. The Odeon theme features finishing work centred on the play of volumes and optical effects. François Pinton's sophisticated aesthetic is preserved with the presence of the calligraphic monogram on the bridge of the frames as well as on their silk. Appreciate the ultimate detail, the riveted hinges provide a real sense of quality, imbued with tradition and French know-how.

Épaisseurs travaillées Worked thicknesses

Charnières vrais rivets
Real rivet hinges

Soie personnalisée FP Personalised silk with FP monogram

Parties biseautées et sablées Bevelled and sandblasted parts

Cc : Crystal