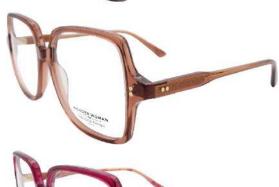

nch. A triangular design reminiscent of the Superman logo, enhanced by the engraving on the branch.





## CLARK KENT

**RIMMED** 

53X18 38 LB:150

**Zz**: Turtoise



Rounded rectangular acetate frame

Classic colors

Double hinge



**Gz** : Green – Turtoise









The Wonder Woman model has a shape inspired by the 70's, with its oversized square shape, perfectly proportioned and meticulously detailed. The frame is a tribute to the iconic actress Lynda Carter, who played the superheroine in the 1984 film of the same name. Note the riveted temples and the interplay of thicknesses on the temples and front.













# WONDER **WOMAN**

**RIMMED** 

53X18 38 LB:150



**Vv** : Purple

Mm: Brown

### **ARGUMENTATION**

Angular rectangular acetate frame

Classic colors

Riveted hinge







### 1 SHOWCARD

### 3 TEASER VIDEOS + 1 EMAILING













## ODEON01

RIMMED

44X23 41 LB:150

**Gg** : Green







**Bz** : Blue – Turtoise

# **CORBU**

RIMMED

41X23 39 LB:145

**Me**: Brown – Beige







**Gz** : Green – Turtoise

#### **ANDY**

RIMMED

47X22 42 LB:145

**Iz** : Grey – Turtoise







**Gz** : Green – Turtoise

# **NEWSTORY5**

RIMMED

48X21 42 LB:140

**Zp** : Turtoise – Pink







**Vz** : Purple – Turtoise

# **NEWSTORY8**

RIMMED

50X17 42 LB:135

**Zm**: Turtoise – Brown







**Vz** : Purple – Turtoise

# RIVOL101

RIMMED

48X20 43 LB:140

**Zb**: Turtoise – Blue









# RIVOLI02

RIMMED

49X20 42 LB:145

**Pp**: Pink









# RIVOL103

RIMMED

53X15 42 LB:140

Rr: Red





**Pz**: Pink – Turtoise



RIMMED

54X17 45 LB:140



**Zz**: Turtoise