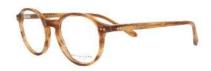

# SUPERMAN + BATMAN — WONDER WOMAN

DC COMICS spreads its wings in the François Pinton collection with the SUPERMAN, BATMAN and WONDER WOMAN models. Frames designed for everyday superheroes. Completely inspired by the heroes of the 80s films, the three models, optics and sunglasses, will be a hit with collectors who are fans of the DC Comics universe. Developed in collaboration with WARNER, they fully respect the integrity and aesthetics of the licence.

**Gc** : Green - Crystal

The Clark Kent model could have been worn by actor Christopher Reeve, who played Superman in various films between 1978 and 1987. This new model, based on a traditional shape, offers a bolder choice of colours, with green and blue but still tortoiseshell and black.

Notez le détail sur la branche. Un décor triangulaire rappelant le logo de superman mis en valeur par un travail de gravure sur la branche.

Note the detail on the branch. A triangular design reminiscent of the Superman logo, enhanced by the engraving on the branch.

## CLARK KENT

**RIMMED** 

53X18 38 LB:150

**Zz**: Turtoise

Rounded rectangular acetate frame

Classic colors

Double hinge

**Gz** : Green – Turtoise