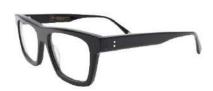

The Batman model has everything it takes to become THE iconic sunglasses of this summer, with its spectacular shape that seems to tear through the night. The first eye-catching detail is the distinctive shape of the bridge, which represents the silhouette of a bat. This model is all taut lines and will give its wearer an aura of mystery like the hero whose name it bears.

Each of these frames carries its own logo at the end of the temples. But above all, they will be limited and numbered to 100 pieces ONLY. All the more reason for collectors looking for unique accessories to reinforce their style while choosing sides!

Nn : Black

## **BATMAN**

RIMMED

53X18 38 LB:150

 $\mathbf{Gg}: \mathsf{Green}$ 

**Bi**: Blue – Grey

Angular rectangular acetate frame

Classic colors

Double hinge