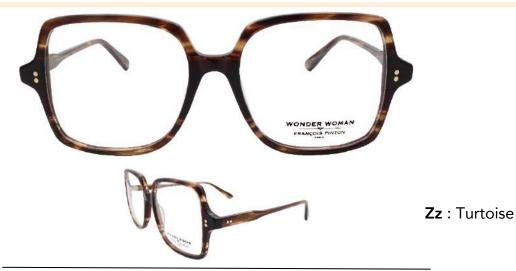

The Wonder Woman model has a shape inspired by the 70's, with its oversized square shape, perfectly proportioned and meticulously detailed. The frame is a tribute to the iconic actress Lynda Carter, who played the superheroine in the 1984 film of the same name. Note the riveted temples and the interplay of thicknesses on the temples and front.

# WONDER **WOMAN**

**RIMMED** 

53X18 38 LB:150

**Vv** : Purple

Mm: Brown

### **ARGUMENTATION**

Angular rectangular acetate frame

Classic colors

Riveted hinge