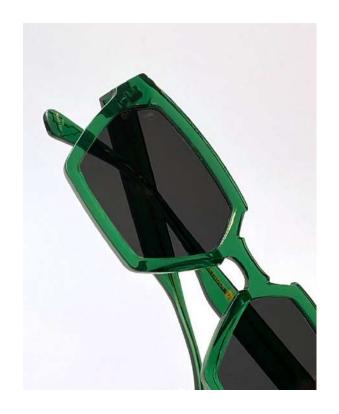

## PUR 01, 02, 03, 04 =

Voici notre nouvelle ligne de montures fines pour hommes. Le concept PUR s'illustre de 4 formes qui incarnent l'élégance à la française et allient savoirfaire artisanal et design contemporain. Des montures en métal où la finesse et la simplicité offrent une légèreté exceptionnelle.

Introducing our new line of slim frames for men. The PUR concept is illustrated by 4 shapes that embody French elegance and combine traditional craftsmanship with contemporary design. Metal frames where simplicity and finesse offer exceptional lightness.

Discrèts, chaque élément est pensé pour offrir un look classique et sophistiqué tout en surfant sur une tendance moderne. Un design épuré et élégant en fait un accessoire polyvalent. Notez par exemple la forme des branches, fuselées et droites, elles se terminent par un manchon en acétate pensé tout en finesse pour un maximum de confort.

Discreet, each element is designed to offer a classic, sophisticated look while embracing a modern trend. Their sleek, elegant design makes them a versatile accessory. Note, for example, the shape of the temples: tapered and straight, they end in a slender acetate cuff for maximum comfort.