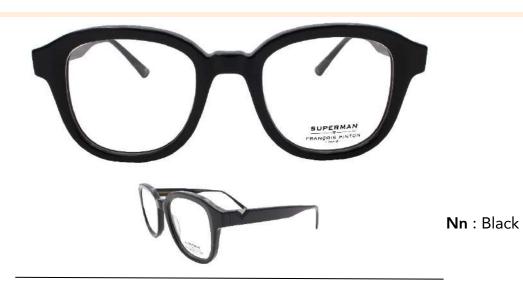

# SUPERMAN + BATMAN — WONDER WOMAN

DC COMICS spreads its wings in the François Pinton collection with the SUPERMAN, BATMAN and WONDER WOMAN models. Frames designed for everyday superheroes. Completely inspired by the heroes of the 80s films, the three models, optics and sunglasses, will be a hit with collectors who are fans of the DC Comics universe. Developed in collaboration with WARNER, they fully respect the integrity and aesthetics of the licence.

Nn : Black