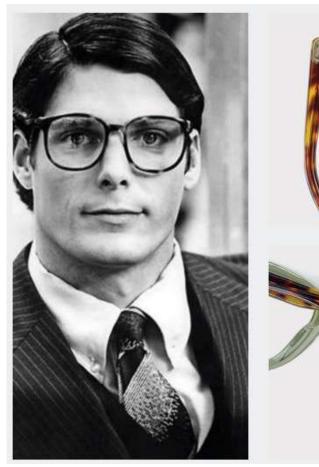

# SUPERMAN + BATMAN — WONDER WOMAN

DC COMICS spreads its wings in the François Pinton collection with the SUPERMAN, BATMAN and WONDER WOMAN models. Frames designed for everyday superheroes. Completely inspired by the heroes of the 80s films, the three models, optics and sunglasses, will be a hit with collectors who are fans of the DC Comics universe. Developed in collaboration with WARNER, they fully respect the integrity and aesthetics of the licence.

**Gc** : Green - Crystal

The Clark Kent model could have been worn by actor Christopher Reeve, who played Superman in various films between 1978 and 1987. This new model, based on a traditional shape, offers a bolder choice of colours, with green and blue but still tortoiseshell and black.