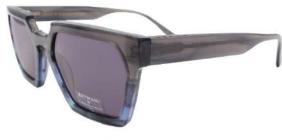

# SUPERMAN + BATMAN — WONDER WOMAN

DC COMICS spreads its wings in the François Pinton collection with the SUPERMAN, BATMAN and WONDER WOMAN models. Frames designed for everyday superheroes. Completely inspired by the heroes of the 80s films, the three models, optics and sunglasses, will be a hit with collectors who are fans of the DC Comics universe. Developed in collaboration with WARNER, they fully respect the integrity and aesthetics of the licence.

The Batman model has everything it takes to become THE iconic sunglasses of this summer, with its spectacular shape that seems to tear through the night. The first eye-catching detail is the distinctive shape of the bridge, which represents the silhouette of a bat. This model is all taut lines and will give its wearer an aura of mystery like the hero whose name it bears.

Each of these frames carries its own logo at the end of the temples. But above all, they will be limited and numbered to 100 pieces ONLY. All the more reason for collectors looking for unique accessories to reinforce their style while choosing sides!

## **BATMAN**

RIMMED

53X18 38 LB:150

 $\mathbf{Gg}: \mathsf{Green}$ 

**Bi**: Blue – Grey

Angular rectangular acetate frame

Classic colors

Double hinge