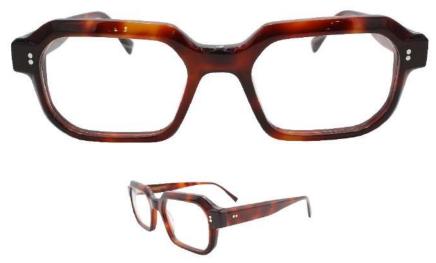

# ODÉON-

Le thème Odéon puise son inspiration du théâtre du même nom édifié au cœur du 6<sup>ème</sup> arrondissement de Paris. Conçu comme un temple du théâtre français de style néoclassique, mais à l'intérieur, son inspiration architecturale est complètement différente : il s'agit d'un théâtre à l'italienne.

The Odéon theme takes its inspiration from the theatre of the same name in the heart of Paris's 6th arrondissement. Conceived as a neoclassical temple of French theatre, the architectural inspiration inside is completely different: it is an Italian-style theatre.

Tout comme la scène du théâtre, le modèle Odéon joue avec le relief par l'utilisation de biseaux sur les différentes parties de la monture : face, branches et manchons. Le thème Odéon présente un travail de finition centré sur les jeux de volumes et les effets d'optique. L'esthétisme sophistiqué de François Pinton est préservé avec la présence du monogramme calligraphié sur le pont des montures ainsi que sur la soie de ces dernières. Appréciez le détail ultime, les charnières rivetées procurent une réelle sensation de qualité, empreint de tradition et de savoir-faire français.

Like the stage of the theatre, the Odeon model plays with relief through the use of bevels on the different parts of the frame: front, temples and sleeves. The Odeon theme features finishing work centred on the play of volumes and optical effects. François Pinton's sophisticated aesthetic is preserved with the presence of the calligraphic monogram on the bridge of the frames as well as on their silk. Appreciate the ultimate detail, the riveted hinges provide a real sense of quality, imbued with tradition and French know-how.

Épaisseurs travaillées Worked thicknesses

Charnières vrais rivets
Real rivet hinges

Soie personnalisée FP Personalised silk with FP monogram

Parties biseautées et sablées Bevelled and sandblasted parts

Cc : Crystal

## ODEON04

RIMMED

50X20,5 41 LB:150