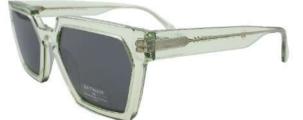

# ODÉON-

Le thème Odéon puise son inspiration du théâtre du même nom édifié au cœur du 6<sup>ème</sup> arrondissement de Paris. Conçu comme un temple du théâtre français de style néoclassique, mais à l'intérieur, son inspiration architecturale est complètement différente : il s'agit d'un théâtre à l'italienne.

The Odéon theme takes its inspiration from the theatre of the same name in the heart of Paris's 6th arrondissement. Conceived as a neoclassical temple of French theatre, the architectural inspiration inside is completely different: it is an Italian-style theatre.

La scène à l'italienne est reconnaissable par sa forme, son esthétique souvent luxueuse, mais aussi par l'organisation des volumes intérieurs. Elle a une construction surélevée par rapport à la salle avec un plancher légèrement incliné vers le public. Et son décor est conçu comme un tableau mis en relief par des plans successifs selon les lois de la perspective.

The Italian-style stage is recognisable by its shape, its often luxurious aesthetic, but also by the organisation of the interior volumes. It is built higher than the auditorium, with a floor that slopes slightly towards the audience. And its set is designed like a painting set off by successive planes according to the laws of perspective.

Tout comme la scène du théâtre, le modèle Odéon joue avec le relief par l'utilisation de biseaux sur les différentes parties de la monture : face, branches et manchons. Le thème Odéon présente un travail de finition centré sur les jeux de volumes et les effets d'optique. L'esthétisme sophistiqué de François Pinton est préservé avec la présence du monogramme calligraphié sur le pont des montures ainsi que sur la soie de ces dernières. Appréciez le détail ultime, les charnières rivetées procurent une réelle sensation de qualité, empreint de tradition et de savoir-faire français.

Like the stage of the theatre, the Odeon model plays with relief through the use of bevels on the different parts of the frame: front, temples and sleeves. The Odeon theme features finishing work centred on the play of volumes and optical effects. François Pinton's sophisticated aesthetic is preserved with the presence of the calligraphic monogram on the bridge of the frames as well as on their silk. Appreciate the ultimate detail, the riveted hinges provide a real sense of quality, imbued with tradition and French know-how.

Épaisseurs travaillées Worked thicknesses

Charnières vrais rivets
Real rivet hinges

Soie personnalisée FP Personalised silk with FP monogram

Parties biseautées et sablées Bevelled and sandblasted parts

Cc : Crystal

## ODEON04

RIMMED

50X20,5 41 LB:150

### **ARGUMENTATION**

Oval frame

Thicknesses handcrafted

Real rivets hinge

Custom silk, monogrammed FP

Beveled and sandblasted parts

**Zz** : Turtoise

li : Grey