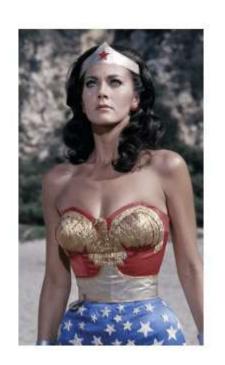

The Wonder Woman model has a shape inspired by the 70's, with its oversized square shape, perfectly proportioned and meticulously detailed. The frame is a tribute to the iconic actress Lynda Carter, who played the superheroine in the 1984 film of the same name. Note the riveted temples and the interplay of thicknesses on the temples and front.