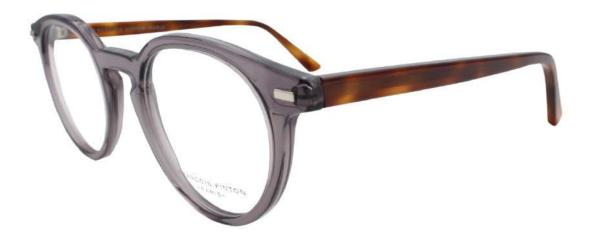

# ODÉON-

Le thème Odéon puise son inspiration du théâtre du même nom édifié au cœur du 6<sup>ème</sup> arrondissement de Paris. Conçu comme un temple du théâtre français de style néoclassique, mais à l'intérieur, son inspiration architecturale est complètement différente : il s'agit d'un théâtre à l'italienne.

The Odéon theme takes its inspiration from the theatre of the same name in the heart of Paris's 6th arrondissement. Conceived as a neoclassical temple of French theatre, the architectural inspiration inside is completely different: it is an Italian-style theatre.

La scène à l'italienne est reconnaissable par sa forme, son esthétique souvent luxueuse, mais aussi par l'organisation des volumes intérieurs. Elle a une construction surélevée par rapport à la salle avec un plancher légèrement incliné vers le public. Et son décor est conçu comme un tableau mis en relief par des plans successifs selon les lois de la perspective.

The Italian-style stage is recognisable by its shape, its often luxurious aesthetic, but also by the organisation of the interior volumes. It is built higher than the auditorium, with a floor that slopes slightly towards the audience. And its set is designed like a painting set off by successive planes according to the laws of perspective.

Tout comme la scène du théâtre, le modèle Odéon joue avec le relief par l'utilisation de biseaux sur les différentes parties de la monture : face, branches et manchons. Le thème Odéon présente un travail de finition centré sur les jeux de volumes et les effets d'optique. L'esthétisme sophistiqué de François Pinton est préservé avec la présence du monogramme calligraphié sur le pont des montures ainsi que sur la soie de ces dernières. Appréciez le détail ultime, les charnières rivetées procurent une réelle sensation de qualité, empreint de tradition et de savoir-faire français.

Like the stage of the theatre, the Odeon model plays with relief through the use of bevels on the different parts of the frame: front, temples and sleeves. The Odeon theme features finishing work centred on the play of volumes and optical effects. François Pinton's sophisticated aesthetic is preserved with the presence of the calligraphic monogram on the bridge of the frames as well as on their silk. Appreciate the ultimate detail, the riveted hinges provide a real sense of quality, imbued with tradition and French know-how.

Épaisseurs travaillées Worked thicknesses

Charnières vrais rivets
Real rivet hinges

Soie personnalisée FP Personalised silk with FP monogram

Parties biseautées et sablées Bevelled and sandblasted parts

Cc : Crystal

## ODEON01

RIMMED

44X23 41 LB:150

**Gg** : Green

**Bz** : Blue – Turtoise