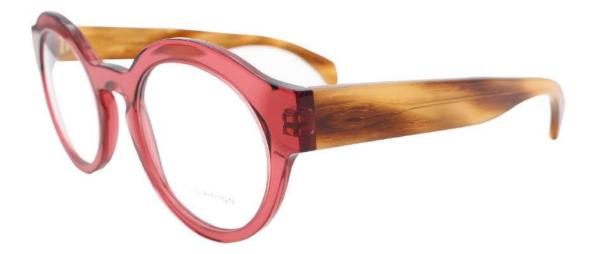

# ODÉON-

Le thème Odéon puise son inspiration du théâtre du même nom édifié au cœur du 6<sup>ème</sup> arrondissement de Paris. Conçu comme un temple du théâtre français de style néoclassique, mais à l'intérieur, son inspiration architecturale est complètement différente : il s'agit d'un théâtre à l'italienne.

The Odéon theme takes its inspiration from the theatre of the same name in the heart of Paris's 6th arrondissement. Conceived as a neoclassical temple of French theatre, the architectural inspiration inside is completely different: it is an Italian-style theatre.

La scène à l'italienne est reconnaissable par sa forme, son esthétique souvent luxueuse, mais aussi par l'organisation des volumes intérieurs. Elle a une construction surélevée par rapport à la salle avec un plancher légèrement incliné vers le public. Et son décor est conçu comme un tableau mis en relief par des plans successifs selon les lois de la perspective.

The Italian-style stage is recognisable by its shape, its often luxurious aesthetic, but also by the organisation of the interior volumes. It is built higher than the auditorium, with a floor that slopes slightly towards the audience. And its set is designed like a painting set off by successive planes according to the laws of perspective.

Tout comme la scène du théâtre, le modèle Odéon joue avec le relief par l'utilisation de biseaux sur les différentes parties de la monture : face, branches et manchons. Le thème Odéon présente un travail de finition centré sur les jeux de volumes et les effets d'optique. L'esthétisme sophistiqué de François Pinton est préservé avec la présence du monogramme calligraphié sur le pont des montures ainsi que sur la soie de ces dernières. Appréciez le détail ultime, les charnières rivetées procurent une réelle sensation de qualité, empreint de tradition et de savoir-faire français.

Like the stage of the theatre, the Odeon model plays with relief through the use of bevels on the different parts of the frame: front, temples and sleeves. The Odeon theme features finishing work centred on the play of volumes and optical effects. François Pinton's sophisticated aesthetic is preserved with the presence of the calligraphic monogram on the bridge of the frames as well as on their silk. Appreciate the ultimate detail, the riveted hinges provide a real sense of quality, imbued with tradition and French know-how.

Épaisseurs travaillées Worked thicknesses

Charnières vrais rivets
Real rivet hinges

Soie personnalisée FP Personalised silk with FP monogram

Parties biseautées et sablées Bevelled and sandblasted parts

Cc : Crystal

## ODEON05

RIMMED

53X20 36 LB:150

#### **ARGUMENTATION**

Rectangle angular frame

Thicknesses handcrafted

Real rivets hinge

Custom silk, monogrammed FP

Beveled and sandblasted parts