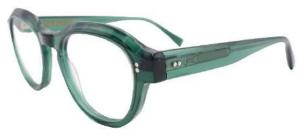

Épaisseurs travaillées Worked thicknesses

Charnières vrais rivets
Real rivet hinges

Soie personnalisée FP Personalised silk with FP monogram

Parties biseautées et sablées Bevelled and sandblasted parts

Cc : Crystal