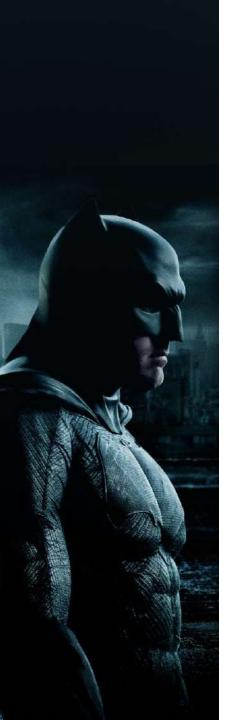

# SUPERMAN + BATMAN — WONDER WOMAN

DC COMICS spreads its wings in the François Pinton collection with the SUPERMAN, BATMAN and WONDER WOMAN models. Frames designed for everyday superheroes. Completely inspired by the heroes of the 80s films, the three models, optics and sunglasses, will be a hit with collectors who are fans of the DC Comics universe. Developed in collaboration with WARNER, they fully respect the integrity and aesthetics of the licence.

The Batman model has everything it takes to become THE iconic sunglasses of this summer, with its spectacular shape that seems to tear through the night. The first eye-catching detail is the distinctive shape of the bridge, which represents the silhouette of a bat. This model is all taut lines and will give its wearer an aura of mystery like the hero whose name it bears.