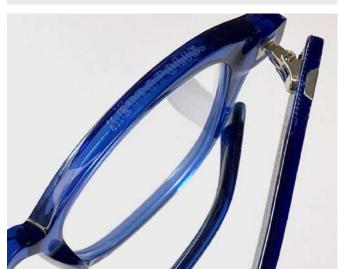

Couleurs audacieuses
Bold colours

Boid Colours

Charnières double Double hinge

Gravure triangulaire

sur les branches Triangular engraving on the branches

Logo Superman sur les manchons

> Superman logo on the sleeves

Notez le détail sur la branche. Un décor triangulaire rappelant le logo de superman mis en valeur par un travail de gravure sur la branche.

Note the detail on the branch. A triangular design reminiscent of the Superman logo, enhanced by the engraving on the branch.