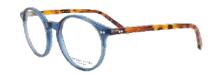

# RIVOL101

RIMMED

48X20 43 LB:140

**Zb**: Turtoise – Blue

# RIVOLI07

RIMMED

51X18 41 LB:140

**Zz**: Turtoise