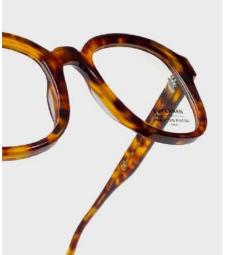

Tout comme la scène du théâtre, le modèle Odéon joue avec le relief par l'utilisation de biseaux sur les différentes parties de la monture : face, branches et manchons. Le thème Odéon présente un travail de finition centré sur les jeux de volumes et les effets d'optique. L'esthétisme sophistiqué de François Pinton est préservé avec la présence du monogramme calligraphié sur le pont des montures ainsi que sur la soie de ces dernières. Appréciez le détail ultime, les charnières rivetées procurent une réelle sensation de qualité, empreint de tradition et de savoir-faire français.

Like the stage of the theatre, the Odeon model plays with relief through the use of bevels on the different parts of the frame: front, temples and sleeves. The Odeon theme features finishing work centred on the play of volumes and optical effects. François Pinton's sophisticated aesthetic is preserved with the presence of the calligraphic monogram on the bridge of the frames as well as on their silk. Appreciate the ultimate detail, the riveted hinges provide a real sense of quality, imbued with tradition and French know-how.

Épaisseurs travaillées Worked thicknesses

Charnières vrais rivets
Real rivet hinges

Soie personnalisée FP Personalised silk with FP monogram

Parties biseautées et sablées Bevelled and sandblasted parts

Cc : Crystal