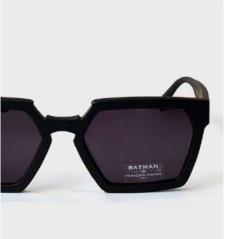

# SUPERMAN + BATMAN — WONDER WOMAN

DC COMICS spreads its wings in the François Pinton collection with the SUPERMAN, BATMAN and WONDER WOMAN models. Frames designed for everyday superheroes. Completely inspired by the heroes of the 80s films, the three models, optics and sunglasses, will be a hit with collectors who are fans of the DC Comics universe. Developed in collaboration with WARNER, they fully respect the integrity and aesthetics of the licence.

The Batman model has everything it takes to become THE iconic sunglasses of this summer, with its spectacular shape that seems to tear through the night. The first eye-catching detail is the distinctive shape of the bridge, which represents the silhouette of a bat. This model is all taut lines and will give its wearer an aura of mystery like the hero whose name it bears.

Each of these frames carries its own logo at the end of the temples. But above all, they will be limited and numbered to 100 pieces ONLY. All the more reason for collectors looking for unique accessories to reinforce their style while choosing sides!

## **BATMAN**

RIMMED

53X18 38 LB:150

 $\mathbf{Gg}: \mathsf{Green}$ 

**Bi**: Blue – Grey

Angular rectangular acetate frame

Classic colors

Double hinge