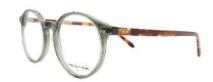

# ODÉON-

Le thème Odéon puise son inspiration du théâtre du même nom édifié au cœur du 6<sup>ème</sup> arrondissement de Paris. Conçu comme un temple du théâtre français de style néoclassique, mais à l'intérieur, son inspiration architecturale est complètement différente : il s'agit d'un théâtre à l'italienne.

The Odéon theme takes its inspiration from the theatre of the same name in the heart of Paris's 6th arrondissement. Conceived as a neoclassical temple of French theatre, the architectural inspiration inside is completely different: it is an Italian-style theatre.

La scène à l'italienne est reconnaissable par sa forme, son esthétique souvent luxueuse, mais aussi par l'organisation des volumes intérieurs. Elle a une construction surélevée par rapport à la salle avec un plancher légèrement incliné vers le public. Et son décor est conçu comme un tableau mis en relief par des plans successifs selon les lois de la perspective.

The Italian-style stage is recognisable by its shape, its often luxurious aesthetic, but also by the organisation of the interior volumes. It is built higher than the auditorium, with a floor that slopes slightly towards the audience. And its set is designed like a painting set off by successive planes according to the laws of perspective.

Tout comme la scène du théâtre, le modèle Odéon joue avec le relief par l'utilisation de biseaux sur les différentes parties de la monture : face, branches et manchons. Le thème Odéon présente un travail de finition centré sur les jeux de volumes et les effets d'optique. L'esthétisme sophistiqué de François Pinton est préservé avec la présence du monogramme calligraphié sur le pont des montures ainsi que sur la soie de ces dernières. Appréciez le détail ultime, les charnières rivetées procurent une réelle sensation de qualité, empreint de tradition et de savoir-faire français.

Like the stage of the theatre, the Odeon model plays with relief through the use of bevels on the different parts of the frame: front, temples and sleeves. The Odeon theme features finishing work centred on the play of volumes and optical effects. François Pinton's sophisticated aesthetic is preserved with the presence of the calligraphic monogram on the bridge of the frames as well as on their silk. Appreciate the ultimate detail, the riveted hinges provide a real sense of quality, imbued with tradition and French know-how.

Épaisseurs travaillées Worked thicknesses

Charnières vrais rivets
Real rivet hinges

Soie personnalisée FP Personalised silk with FP monogram

Parties biseautées et sablées Bevelled and sandblasted parts

Cc : Crystal

## ODEON05

RIMMED

53X20 36 LB:150

#### **ARGUMENTATION**

Rectangle angular frame

Thicknesses handcrafted

Real rivets hinge

Custom silk, monogrammed FP

Beveled and sandblasted parts