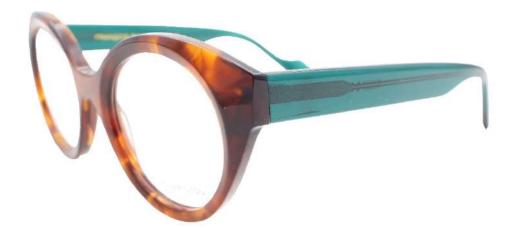

# ODÉON-

Le thème Odéon puise son inspiration du théâtre du même nom édifié au cœur du 6<sup>ème</sup> arrondissement de Paris. Conçu comme un temple du théâtre français de style néoclassique, mais à l'intérieur, son inspiration architecturale est complètement différente : il s'agit d'un théâtre à l'italienne.

The Odéon theme takes its inspiration from the theatre of the same name in the heart of Paris's 6th arrondissement. Conceived as a neoclassical temple of French theatre, the architectural inspiration inside is completely different: it is an Italian-style theatre.