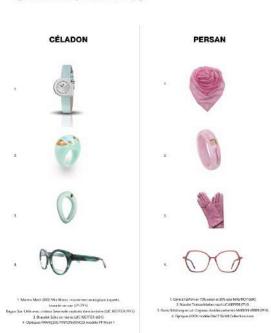

### German advertising

Bien Vu French press MO EYEWEAR
French press

L'essentiel de l'Optique

Les ecloris pastel ont quelque chose de doccereux et de tendre, ils font l'effet d'un transpillisant qui quies dans un environnement neix rués noir ou criant rop criant. Ces couleurs consciontes peuvent paraltre pour certains sans personnellité tinotoriale, dégageunt un effet « guima rue », elles sont pourtant elégantes une la subtilité qu'il faut, sans faire du taquage.