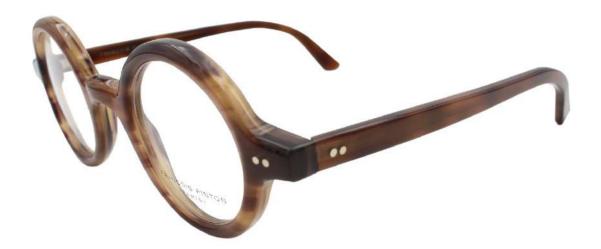

# ODÉON-

Le thème Odéon puise son inspiration du théâtre du même nom édifié au cœur du 6<sup>ème</sup> arrondissement de Paris. Conçu comme un temple du théâtre français de style néoclassique, mais à l'intérieur, son inspiration architecturale est complètement différente : il s'agit d'un théâtre à l'italienne.

The Odéon theme takes its inspiration from the theatre of the same name in the heart of Paris's 6th arrondissement. Conceived as a neoclassical temple of French theatre, the architectural inspiration inside is completely different: it is an Italian-style theatre.

La scène à l'italienne est reconnaissable par sa forme, son esthétique souvent luxueuse, mais aussi par l'organisation des volumes intérieurs. Elle a une construction surélevée par rapport à la salle avec un plancher légèrement incliné vers le public. Et son décor est conçu comme un tableau mis en relief par des plans successifs selon les lois de la perspective.

The Italian-style stage is recognisable by its shape, its often luxurious aesthetic, but also by the organisation of the interior volumes. It is built higher than the auditorium, with a floor that slopes slightly towards the audience. And its set is designed like a painting set off by successive planes according to the laws of perspective.

Tout comme la scène du théâtre, le modèle Odéon joue avec le relief par l'utilisation de biseaux sur les différentes parties de la monture : face, branches et manchons. Le thème Odéon présente un travail de finition centré sur les jeux de volumes et les effets d'optique. L'esthétisme sophistiqué de François Pinton est préservé avec la présence du monogramme calligraphié sur le pont des montures ainsi que sur la soie de ces dernières. Appréciez le détail ultime, les charnières rivetées procurent une réelle sensation de qualité, empreint de tradition et de savoir-faire français.

Like the stage of the theatre, the Odeon model plays with relief through the use of bevels on the different parts of the frame: front, temples and sleeves. The Odeon theme features finishing work centred on the play of volumes and optical effects. François Pinton's sophisticated aesthetic is preserved with the presence of the calligraphic monogram on the bridge of the frames as well as on their silk. Appreciate the ultimate detail, the riveted hinges provide a real sense of quality, imbued with tradition and French know-how.

Épaisseurs travaillées Worked thicknesses

Charnières vrais rivets
Real rivet hinges

Soie personnalisée FP Personalised silk with FP monogram

Parties biseautées et sablées Bevelled and sandblasted parts

Cc : Crystal

## ODEON04

RIMMED

50X20,5 41 LB:150

### **ARGUMENTATION**

Oval frame

Thicknesses handcrafted

Real rivets hinge

Custom silk, monogrammed FP

Beveled and sandblasted parts

**Zz** : Turtoise

li : Grey

**Ee**: Champagne