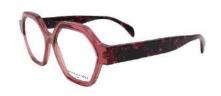

# ODÉON-

Le thème Odéon puise son inspiration du théâtre du même nom édifié au cœur du 6<sup>ème</sup> arrondissement de Paris. Conçu comme un temple du théâtre français de style néoclassique, mais à l'intérieur, son inspiration architecturale est complètement différente : il s'agit d'un théâtre à l'italienne.

The Odéon theme takes its inspiration from the theatre of the same name in the heart of Paris's 6th arrondissement. Conceived as a neoclassical temple of French theatre, the architectural inspiration inside is completely different: it is an Italian-style theatre.

La scène à l'italienne est reconnaissable par sa forme, son esthétique souvent luxueuse, mais aussi par l'organisation des volumes intérieurs. Elle a une construction surélevée par rapport à la salle avec un plancher légèrement incliné vers le public. Et son décor est conçu comme un tableau mis en relief par des plans successifs selon les lois de la perspective.

The Italian-style stage is recognisable by its shape, its often luxurious aesthetic, but also by the organisation of the interior volumes. It is built higher than the auditorium, with a floor that slopes slightly towards the audience. And its set is designed like a painting set off by successive planes according to the laws of perspective.

Tout comme la scène du théâtre, le modèle Odéon joue avec le relief par l'utilisation de biseaux sur les différentes parties de la monture : face, branches et manchons. Le thème Odéon présente un travail de finition centré sur les jeux de volumes et les effets d'optique. L'esthétisme sophistiqué de François Pinton est préservé avec la présence du monogramme calligraphié sur le pont des montures ainsi que sur la soie de ces dernières. Appréciez le détail ultime, les charnières rivetées procurent une réelle sensation de qualité, empreint de tradition et de savoir-faire français.

Like the stage of the theatre, the Odeon model plays with relief through the use of bevels on the different parts of the frame: front, temples and sleeves. The Odeon theme features finishing work centred on the play of volumes and optical effects. François Pinton's sophisticated aesthetic is preserved with the presence of the calligraphic monogram on the bridge of the frames as well as on their silk. Appreciate the ultimate detail, the riveted hinges provide a real sense of quality, imbued with tradition and French know-how.

Épaisseurs travaillées Worked thicknesses

Charnières vrais rivets
Real rivet hinges

Soie personnalisée FP Personalised silk with FP monogram

Parties biseautées et sablées Bevelled and sandblasted parts

Cc : Crystal

## ODEON04

RIMMED

50X20,5 41 LB:150

### **ARGUMENTATION**

Oval frame

Thicknesses handcrafted

Real rivets hinge

Custom silk, monogrammed FP

Beveled and sandblasted parts

**Zz** : Turtoise

li : Grey

**Ee**: Champagne