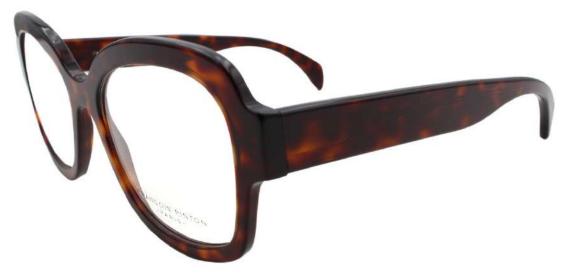

## ODEON05

RIMMED

53X20 36 LB:150

#### **ARGUMENTATION**

Rectangle angular frame

Thicknesses handcrafted

Real rivets hinge

Custom silk, monogrammed FP

Beveled and sandblasted parts