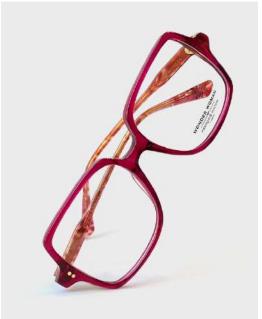

The Wonder Woman model has a shape inspired by the 70's, with its oversized square shape, perfectly proportioned and meticulously detailed. The frame is a tribute to the iconic actress Lynda Carter, who played the superheroine in the 1984 film of the same name. Note the riveted temples and the interplay of thicknesses on the temples and front.

# WONDER **WOMAN**

**RIMMED** 

53X18 38 LB:150

**Vv** : Purple

Mm: Brown

### **ARGUMENTATION**

Angular rectangular acetate frame

Classic colors

Riveted hinge