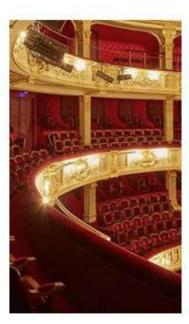

# ODÉON-

Le thème Odéon puise son inspiration du théâtre du même nom édifié au cœur du 6<sup>ème</sup> arrondissement de Paris. Conçu comme un temple du théâtre français de style néoclassique, mais à l'intérieur, son inspiration architecturale est complètement différente : il s'agit d'un théâtre à l'italienne.

The Odéon theme takes its inspiration from the theatre of the same name in the heart of Paris's 6th arrondissement. Conceived as a neoclassical temple of French theatre, the architectural inspiration inside is completely different: it is an Italian-style theatre.

La scène à l'italienne est reconnaissable par sa forme, son esthétique souvent luxueuse, mais aussi par l'organisation des volumes intérieurs. Elle a une construction surélevée par rapport à la salle avec un plancher légèrement incliné vers le public. Et son décor est conçu comme un tableau mis en relief par des plans successifs selon les lois de la perspective.

The Italian-style stage is recognisable by its shape, its often luxurious aesthetic, but also by the organisation of the interior volumes. It is built higher than the auditorium, with a floor that slopes slightly towards the audience. And its set is designed like a painting set off by successive planes according to the laws of perspective.