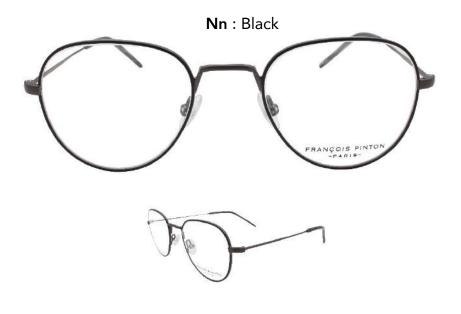

mes ne souhaitant faire de compromis entre tendance, simplicité et confort.

The colour range also follows a classic trend, but a thin layer of lacquer is applied to the hoops to give them depth.

PUR is a deliberately slim concept, in the spirit of the Heritage collection, for men who don't want to compromise between fashion, simplicity and comfort.



**Bi**: Blue – Silver



Ge: Green - Gold



Me: Brown - Gold



METAL – RIMMED

51X20 45 LB:145

### **ARGUMENTATION**

Slightly rounded square frame

Minimalist spirit

Colored paint on all fronts

Light acetate texture



Ri: Red – Silver



**Gi**: Grey – Silver



Ne: Black - Gold



METAL – RIMMED

51X20 42 LB:145

### **ARGUMENTATION**

Rectangle angular frame

Minimalist spirit

Colored paint on all fronts

Light acetate texture





**Gi**: Green – Grey



Re: Red - Gold



METAL – RIMMED

48X20 41 LB:145

### **ARGUMENTATION**

Pilot shaped frame

Minimalist spirit

Colored paint on all fronts

Light acetate texture









Bi : Blue – Grey



Oe: Orange – Gold



METAL – RIMMED

46X22 43 LB:145

### **ARGUMENTATION**

Classical round frame

Minimalist spirit

Colored paint on all fronts

Light acetate texture



# SUPERMAN + BATMAN — WONDER WOMAN

DC COMICS spreads its wings in the François Pinton collection with the SUPERMAN, BATMAN and WONDER WOMAN models. Frames designed for everyday superheroes. Completely inspired by the heroes of the 80s films, the three models, optics and sunglasses, will be a hit with collectors who are fans of the DC Comics universe. Developed in collaboration with WARNER, they fully res