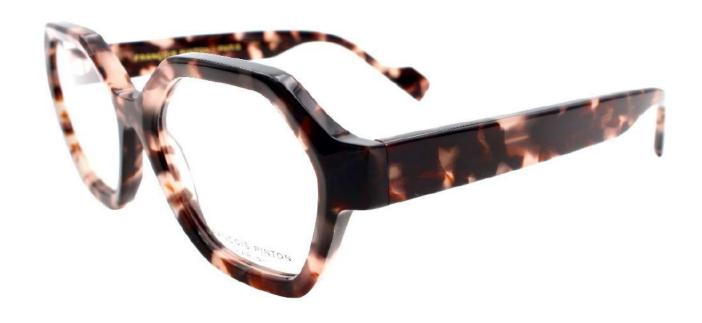

## ODEON05

RIMMED

53X20 36 LB:150

#### **ARGUMENTATION**

Rectangle angular frame

Thicknesses handcrafted

Real rivets hinge

Custom silk, monogrammed FP

Beveled and sandblasted parts