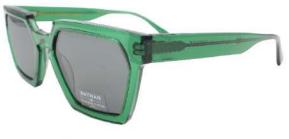

# SUPERMAN + BATMAN — WONDER WOMAN

DC COMICS spreads its wings in the François Pinton collection with the SUPERMAN, BATMAN and WONDER WOMAN models. Frames designed for everyday superheroes. Completely inspired by the heroes of the 80s films, the three models, optics and sunglasses, will be a hit with collectors who are fans of the DC Comics universe. Developed in collaboration with WARNER, they fully respect the integrity and aesthetics of the licence.

The Batman model has everything it takes to become THE iconic sunglasses of this summer, with its spectacular shape that seems to tear through the night. The first eye-catching detail is the distinctive shape of the bridge, which represents the silhouette of a bat. This model is all taut lines and will give its wearer an aura of mystery like the hero whose name it bears.

Each of these frames carries its own logo at the end of the temples. But above all, they will be limited and numbered to 100 pieces ONLY. All the more reason for collectors looking for unique accessories to reinforce their style while choosing sides!

## **BATMAN**

RIMMED

53X18 38 LB:150

 $\mathbf{Gg}: \mathsf{Green}$ 

**Bi**: Blue – Grey

Angular rectangular acetate frame

Classic colors

Double hinge