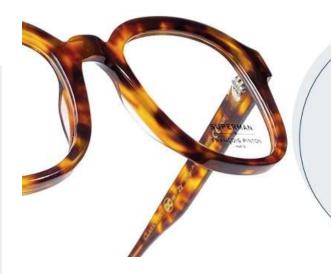

# SUPERMAN + BATMAN — WONDER WOMAN

DC COMICS spreads its wings in the François Pinton collection with the SUPERMAN, BATMAN and WONDER WOMAN models. Frames designed for everyday superheroes. Completely inspired by the heroes of the 80s films, the three models, optics and sunglasses, will be a hit with collectors who are fans of the DC Comics universe. Developed in collaboration with WARNER, they fully respect the integrity and aesthetics of the licence.

Couleurs audacieuses
Bold colours

Boid Colours

Charnières double Double hinge

Gravure triangulaire

sur les branches Triangular engraving on the branches

Logo Superman sur les manchons

> Superman logo on the sleeves