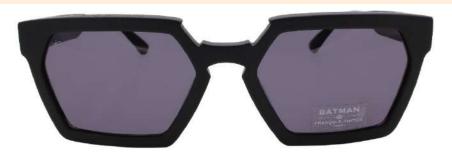

# SUPERMAN + BATMAN — WONDER WOMAN

DC COMICS spreads its wings in the François Pinton collection with the SUPERMAN, BATMAN and WONDER WOMAN models. Frames designed for everyday superheroes. Completely inspired by the heroes of the 80s films, the three models, optics and sunglasses, will be a hit with collectors who are fans of the DC Comics universe. Developed in collaboration with WARNER, they fully respect the integrity and aesthetics of the licence.

The Batman model has everything it takes to become THE iconic sunglasses of this summer, with its spectacular shape that seems to tear through the night. The first eye-catching detail is the distinctive shape of the bridge, which represents the silhouette of a bat. This model is all taut lines and will give its wearer an aura of mystery like the hero whose name it bears.

Each of these frames carries its own logo at the end of the temples. But above all, they will be limited and numbered to 100 pieces ONLY. All the more reason for collectors looking for unique accessories to reinforce their style while choosing sides!

## **BATMAN**

RIMMED

53X18 38 LB:150

 $\mathbf{Gg}: \mathsf{Green}$ 

**Bi**: Blue – Grey

Angular rectangular acetate frame

Classic colors

Double hinge