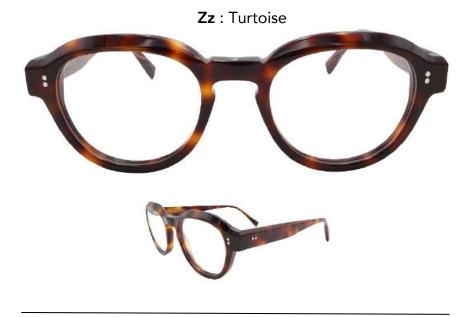

### **ARGUMENTATION**

Oval frame

Thicknesses handcrafted

Real rivets hinge

Custom silk, monogrammed FP

Beveled and sandblasted parts

**Zz** : Turtoise

li : Grey

## CLARK KENT

**RIMMED** 

53X18 38 LB:150

**Zz**: Turtoise

Rounded rectangular acetate frame

Classic colors

Double hinge

**Gz** : Green – Turtoise

# RIVOL103

RIMMED

53X15 42 LB:140

Rr: Red

**Pz**: Pink – Turtoise

RIMMED

54X17 45 LB:140

**Zz**: Turtoise

# RIVOLI07

RIMMED

51X18 41 LB:140

**Zz**: Turtoise