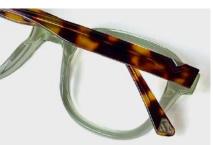

Tout comme la scène du théâtre, le modèle Odéon joue avec le relief par l'utilisation de biseaux sur les différentes parties de la monture : face, branches et manchons. Le thème Odéon présente un travail de finition centré sur les jeux de volumes et les effets d'optique. L'esthétisme sophistiqué de François Pinton est préservé avec la présence du monogramme calligraphié sur le pont des montures ainsi que sur la soie de ces dernières. Appréciez le détail ultime, les charnières rivetées procurent une réelle sensation de qualité, empreint de tradition et de savoir-faire français.

Like the stage of the theatre, the Odeon model plays with relief through the use of bevels on the different parts of the frame: front, temples and sleeves. The Odeon theme features finishing work centred on the play of volumes and optical effects. François Pinton's sophisticated aesthetic is preserved with the presence of the calligraphic monogram on the bridge of the frames as well as on their silk. Appreciate the ultimate detail, the riveted hinges provide a real sense of quality, imbued with tradition and French know-how.