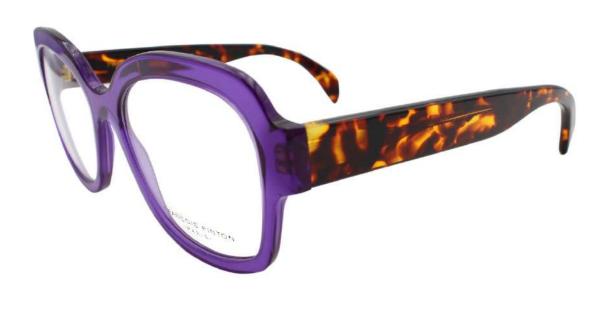

## ODEON04

RIMMED

50X20,5 41 LB:150

### **ARGUMENTATION**

Oval frame

Thicknesses handcrafted

Real rivets hinge

Custom silk, monogrammed FP

Beveled and sandblasted parts

**Zz** : Turtoise

li : Grey

**Ee**: Champagne