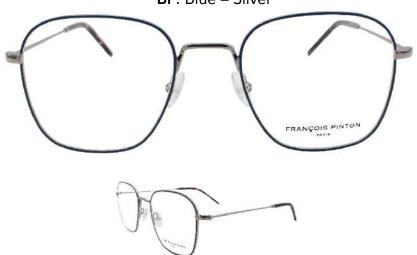

**Bi**: Blue – Silver

Ge: Green - Gold

Me: Brown - Gold

METAL – RIMMED

51X20 45 LB:145