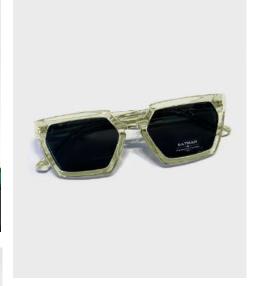

# SUPERMAN + BATMAN — WONDER WOMAN

DC COMICS spreads its wings in the François Pinton collection with the SUPERMAN, BATMAN and WONDER WOMAN models. Frames designed for everyday superheroes. Completely inspired by the heroes of the 80s films, the three models, optics and sunglasses, will be a hit with collectors who are fans of the DC Comics universe. Developed in collaboration with WARNER, they fully respect the integrity and aesthetics of the licence.

The Batman model has everything it takes to become THE iconic sunglasses of this summer, with its spectacular shape that seems to tear through the night. The first eye-catching detail is the distinctive shape of the bridge, which represents the silhouette of a bat. This model is all taut lines and will give its wearer an aura of mystery like the hero whose name it bears.

Each of these frames carries its own logo at the end of the temples. But above all, they will be limited and numbered to 100 pieces ONLY. All the more reason for collectors looking for unique accessories to reinforce their style while choosing sides!

## **BATMAN**

RIMMED

53X18 38 LB:150

 $\mathbf{Gg}: \mathsf{Green}$ 

**Bi**: Blue – Grey

Angular rectangular acetate frame

Classic colors

Double hinge