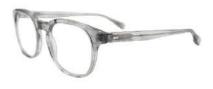

# ODÉON-

Le thème Odéon puise son inspiration du théâtre du même nom édifié au cœur du 6<sup>ème</sup> arrondissement de Paris. Conçu comme un temple du théâtre français de style néoclassique, mais à l'intérieur, son inspiration architecturale est complètement différente : il s'agit d'un théâtre à l'italienne.

The Odéon theme takes its inspiration from the theatre of the same name in the heart of Paris's 6th arrondissement. Conceived as a neoclassical temple of French theatre, the architectural inspiration inside is completely different: it is an Italian-style theatre.

La scène à l'italienne est reconnaissable par sa forme, son esthétique souvent luxueuse, mais aussi par l'organisation des volumes intérieurs. Elle a une construction surélevée par rapport à la salle avec un plancher légèrement incliné vers le public. Et son décor est conçu comme un tableau mis en relief par des plans successifs selon les lois de la perspective.

The Italian-style stage is recognisable by its shape, its often luxurious aesthetic, but also by the organisation of the interior volumes. It is built higher than the auditorium, with a floor that slopes slightly towards the audience. And its set is designed like a painting set off by successive planes according to the laws of perspective.

Tout comme la scène du théâtre, le modèle Odéon joue avec le relief par l'utilisation de biseaux sur les différentes parties de la monture : face, branches et manchons. Le thème Odéon présente un travail de finition centré sur les jeux de volumes et les effets d'optique. L'esthétisme sophistiqué de François Pinton est préservé avec la présence du monogramme calligraphié sur le pont des montures ainsi que sur la soie de ces dernières. Appréciez le détail ultime, les charnières rivetées procurent une réelle sensation de qualité, empreint de tradition et de savoir-faire français.

Like the stage of the theatre, the Odeon model plays with relief through the use of bevels on the different parts of the frame: front, temples and sleeves. The Odeon theme features finishing work centred on the play of volumes and optical effects. François Pinton's sophisticated aesthetic is preserved with the presence of the calligraphic monogram on the bridge of the frames as well as on their silk. Appreciate the ultimate detail, the riveted hinges provide a real sense of quality, imbued with tradition and French know-how.

Épaisseurs travaillées Worked thicknesses

Charnières vrais rivets
Real rivet hinges

Soie personnalisée FP Personalised silk with FP monogram

Parties biseautées et sablées Bevelled and sandblasted parts

Cc : Crystal

## ODEON04

RIMMED

50X20,5 41 LB:150

### **ARGUMENTATION**

Oval frame

Thicknesses handcrafted

Real rivets hinge

Custom silk, monogrammed FP

Beveled and sandblasted parts

**Zz** : Turtoise

li : Grey