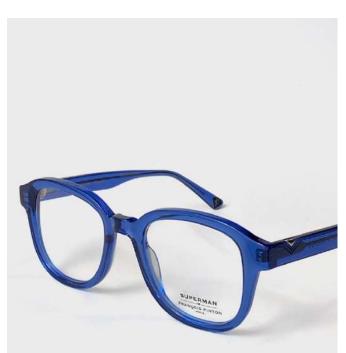

**Gc** : Green - Crystal

The Clark Kent model could have been worn by actor Christopher Reeve, who played Superman in various films between 1978 and 1987. This new model, based on a traditional shape, offers a bolder choice of colours, with green and blue but still tortoiseshell and black.

Couleurs audacieuses
Bold colours

Boid Colours

Charnières double Double hinge

Gravure triangulaire

sur les branches Triangular engraving on the branches

Logo Superman sur les manchons

> Superman logo on the sleeves

Notez le détail sur la branche. Un décor triangulaire rappelant le logo de superman mis en valeur par un travail de gravure sur la branche.

Note the detail on the branch. A triangular design reminiscent of the Superman logo, enhanced by the engraving on the branch.

## CLARK KENT

**RIMMED** 

53X18 38 LB:150

**Zz**: Turtoise

Rounded rectangular acetate frame

Classic colors

Double hinge

**Gz** : Green – Turtoise