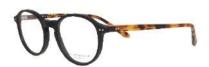

# SUPERMAN + BATMAN — WONDER WOMAN

DC COMICS spreads its wings in the François Pinton collection with the SUPERMAN, BATMAN and WONDER WOMAN models. Frames designed for everyday superheroes. Completely inspired by the heroes of the 80s films, the three models, optics and sunglasses, will be a hit with collectors who are fans of the DC Comics universe. Developed in collaboration with WARNER, they fully respect the integrity and aesthetics of the licence.

The Batman model has everything it takes to become THE iconic sunglasses of this summer, with its spectacular shape that seems to tear through the night. The first eye-catching detail is the distinctive shape of the bridge, which represents the silhouette of a bat. This model is all taut lines and will give its wearer an aura of mystery like the hero whose name it bears.

Each of these frames carries its own logo at the end of the temples. But above all, they will be limited and numbered to 100 pieces ONLY. All the more reason for collectors looking for unique accessories to reinforce their style while choosing sides!

## **BATMAN**

RIMMED

53X18 38 LB:150

 $\mathbf{Gg}: \mathsf{Green}$ 

**Bi**: Blue – Grey

Angular rectangular acetate frame

Classic colors

Double hinge