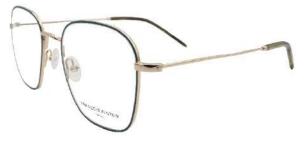

y. Note, for example, the shape of the temples: tapered and straight, they end in a slender acetate cuff for maximum comfort.



La gamme de couleur surf aussi sur une tendance classique, cependant, une fine couche de laque est appliquée sur les cercles afin de donner une profondeur aux cercles.

PUR est donc un nouveau concept volontairement fin, dans l'esprit des collection Héritage, pour les hommes ne souhaitant faire de compromis entre tendance, simplicité et confort.

The colour range also follows a classic trend, but a thin layer of lacquer is applied to the hoops to give them depth.

PUR is a deliberately slim concept, in the spirit of the Heritage collection, for men who don't want to compromise between fashion, simplicity and comfort.



**Bi**: Blue – Silver



Ge: Green - Gold



Me: Brown - Gold



METAL – RIMMED

51X20 45 LB:145

### **ARGUMENTATION**

Slightly rounded square frame

Minimalist spirit

Colored paint on all fronts

Light acetate texture



Ri: Red – Silver



**Gi**: Grey – Silver



Ne: Black - Gold



METAL – RIMMED

51X20 42 LB:145

### **ARGUMENTATION**

Rectangle angular frame

Minimalist spirit

Colored paint on all fronts

Light acetate texture





**Gi**: Green – Grey



Re: Red - Gold



METAL – RIMMED

48X20 41 LB:145

### **ARGUMENTATION**

Pilot shaped frame

Minimalist spirit

Colored paint on all fronts

Light acetate texture









Bi : Blue – Grey



Oe: Orange – Gold



METAL – RIMMED

46X22 43 LB:145

### **ARGUMENTATION**

Classical round frame

Minimalist spirit

Colored paint on all fronts

Light acetate texture



# SUPER