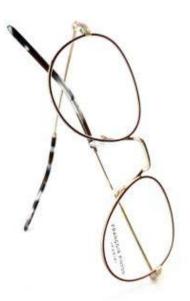

# ODÉON-

Le thème Odéon puise son inspiration du théâtre du même nom édifié au cœur du 6<sup>ème</sup> arrondissement de Paris. Conçu comme un temple du théâtre français de style néoclassique, mais à l'intérieur, son inspiration architecturale est complètement différente : il s'agit d'un théâtre à l'italienne.

The Odéon theme takes its inspiration from the theatre of the same name in the heart of Paris's 6th arrondissement. Conceived as a neoclassical temple of French theatre, the architectural inspiration inside is completely different: it is an Italian-style theatre.

La scène à l'italienne est reconnaissable par sa forme, son esthétique souvent luxueuse, mais aussi par l'organisation des volumes intérieurs. Elle a une construction surélevée par rapport à la salle avec un plancher légèrement incliné vers le public. Et son décor est conçu comme un tableau mis en relief par des plans successifs selon les lois de la perspective.

The Italian-style stage is recognisable by its shape, its often luxurious aesthetic, but also by the organisation of the interior volumes. It is built higher than the auditorium, with a floor that slopes slightly towards the audience. And its set is designed like a painting set off by successive planes according to the laws of perspective.

Tout comme la scène du théâtre, le modèle Odéon joue avec le relief par l'utilisation de biseaux sur les différentes parties de la monture : face, branches et manchons. Le thème Odéon présente un travail de finition centré sur les jeux de volumes et les effets d'optique. L'esthétisme sophistiqué de François Pinton est préservé avec la présence du monogramme calligraphié sur le pont des montures ainsi que sur la soie de ces dernières. Appréciez le détail ultime, les charnières rivetées procurent une réelle sensation de qualité, empreint de tradition et de savoir-faire français.

Like the stage of the theatre, the Odeon model plays with relief through the use of bevels on the different parts of the frame: front, temples and sleeves. The Odeon theme features finishing work centred on the play of volumes and optical effects. François Pinton's sophisticated aesthetic is preserved with the presence of the calligraphic monogram on the bridge of the frames as well as on their silk. Appreciate the ultimate detail, the riveted hinges provide a real sense of quality, imbued with tradition and French know-how.