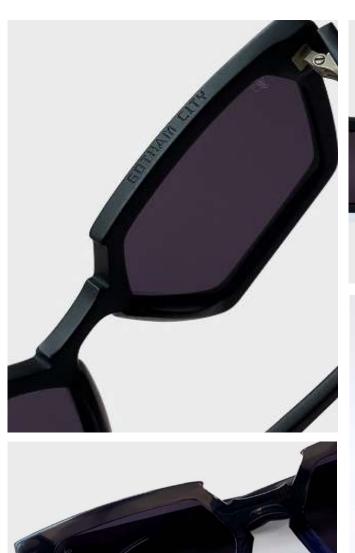

# SUPERMAN + BATMAN — WONDER WOMAN

DC COMICS spreads its wings in the François Pinton collection with the SUPERMAN, BATMAN and WONDER WOMAN models. Frames designed for everyday superheroes. Completely inspired by the heroes of the 80s films, the three models, optics and sunglasses, will be a hit with collectors who are fans of the DC Comics universe. Developed in collaboration with WARNER, they fully respect the integrity and aesthetics of the licence.

The Batman model has everything it takes to become THE iconic sunglasses of this summer, with its spectacular shape that seems to tear through the night. The first eye-catching detail is the distinctive shape of the bridge, which represents the silhouette of a bat. This model is all taut lines and will give its wearer an aura of mystery like the hero whose name it bears.

Each of these frames carries its own logo at the end of the temples. But above all, they will be limited and numbered to 100 pieces ONLY. All the more reason for collectors looking for unique accessories to reinforce their style while choosing sides!