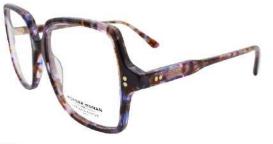

The Wonder Woman model has a shape inspired by the 70's, with its oversized square shape, perfectly proportioned and meticulously detailed. The frame is a tribute to the iconic actress Lynda Carter, who played the superheroine in the 1984 film of the same name. Note the riveted temples and the interplay of thicknesses on the temples and front.

# WONDER **WOMAN**

**RIMMED** 

53X18 38 LB:150

**Vv** : Purple

Mm: Brown

### **ARGUMENTATION**

Angular rectangular acetate frame

Classic colors

Riveted hinge