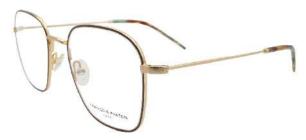

# **CORBU**

RIMMED

41X23 39 LB:145

**Me**: Brown – Beige

**Gz** : Green – Turtoise