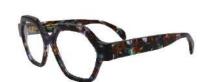

# SUPERMAN + BATMAN — WONDER WOMAN

DC COMICS spreads its wings in the François Pinton collection with the SUPERMAN, BATMAN and WONDER WOMAN models. Frames designed for everyday superheroes. Completely inspired by the heroes of the 80s films, the three models, optics and sunglasses, will be a hit with collectors who are fans of the DC Comics universe. Developed in collaboration with WARNER, they fully respect the integrity and aesthetics of the licence.

The Wonder Woman model has a shape inspired by the 70's, with its oversized square shape, perfectly proportioned and meticulously detailed. The frame is a tribute to the iconic actress Lynda Carter, who played the superheroine in the 1984 film of the same name. Note the riveted temples and the interplay of thicknesses on the temples and front.

# WONDER **WOMAN**

**RIMMED** 

53X18 38 LB:150

**Vv** : Purple

Mm: Brown

### **ARGUMENTATION**

Angular rectangular acetate frame

Classic colors

Riveted hinge