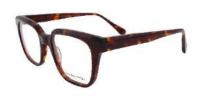

**Gc** : Green - Crystal

The Clark Kent model could have been worn by actor Christopher Reeve, who played Superman in various films between 1978 and 1987. This new model, based on a traditional shape, offers a bolder choice of colours, with green and blue but still tortoiseshell and black.

Couleurs audacieuses
Bold colours

Boid Colours

Charnières double Double hinge

Gravure triangulaire

sur les branches Triangular engraving on the branches

Logo Superman sur les manchons

> Superman logo on the sleeves

Notez le détail sur la branche. Un décor triangulaire rappelant le logo de superman mis en valeur par un travail de gravure sur la branche.

Note the detail on the branch. A triangular design reminiscent of the Superman logo, enhanced by the engraving on the branch.

## CLARK KENT

**RIMMED** 

53X18 38 LB:150

**Zz**: Turtoise

Rounded rectangular acetate frame

Classic colors

Double hinge

**Gz** : Green – Turtoise