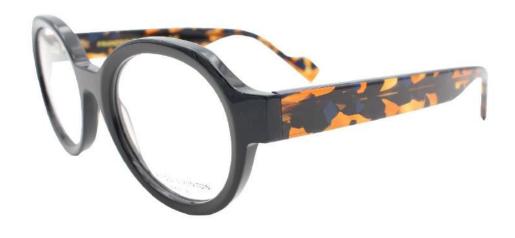

# ODÉON-

Le thème Odéon puise son inspiration du théâtre du même nom édifié au cœur du 6<sup>ème</sup> arrondissement de Paris. Conçu comme un temple du théâtre français de style néoclassique, mais à l'intérieur, son inspiration architecturale est complètement différente : il s'agit d'un théâtre à l'italienne.

The Odéon theme takes its inspiration from the theatre of the same name in the heart of Paris's 6th arrondissement. Conceived as a neoclassical temple of French theatre, the architectural inspiration inside is completely different: it is an Italian-style theatre.

La scène à l'italienne est reconnaissable par sa forme, son esthétique souvent luxueuse, mais aussi par l'organisation des volumes intérieurs. Elle a une construction surélevée par rapport à la salle avec un plancher légèrement incliné vers le public. Et son décor est conçu comme un tableau mis en relief par des plans successifs selon les lois de la perspective.

The Italian-style stage is recognisable by its shape, its often luxurious aesthetic, but also by the organisation of the interior volumes. It is built higher than the auditorium, with a floor that slopes slightly towards the audience. And its set is designed like a painting set off by successive planes according to the laws of perspective.

Tout comme la scène du théâtre, le modèle Odéon joue avec le relief par l'utilisation de biseaux sur les différentes parties de la monture : face, branches et manchons. Le thème Odéon présente un travail de finition centré sur les jeux de volumes et les effets d'optique. L'esthétisme sophistiqué de François Pinton est préservé avec la présence du monogramme calligraphié sur le pont des montures ainsi que sur la soie de ces dernières. Appréciez le détail ultime, les charnières rivetées procurent une réelle sensation de qualité, empreint de tradition et de savoir-faire français.

Like the stage of the theatre, the Odeon model plays with relief through the use of bevels on the different parts of the frame: front, temples and sleeves. The Odeon theme features finishing work centred on the play of volumes and optical effects. François Pinton's sophisticated aesthetic is preserved with the presence of the calligraphic monogram on the bridge of the frames as well as on their silk. Appreciate the ultimate detail, the riveted hinges provide a real sense of quality, imbued with tradition and French know-how.

Épaisseurs travaillées Worked thicknesses

Charnières vrais rivets
Real rivet hinges

Soie personnalisée FP Personalised silk with FP monogram

Parties biseautées et sablées Bevelled and sandblasted parts

Cc : Crystal