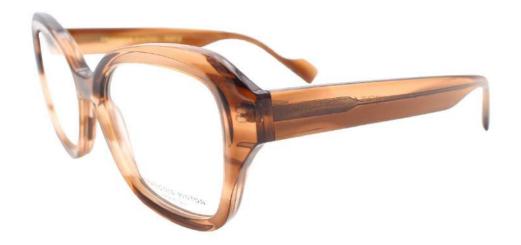

## ODEON04

RIMMED

50X20,5 41 LB:150

### **ARGUMENTATION**

Oval frame

Thicknesses handcrafted

Real rivets hinge

Custom silk, monogrammed FP

Beveled and sandblasted parts

**Zz** : Turtoise

li : Grey