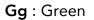

## 07) FPHAUSSMANN8

Ref. Ii

Ref. Gg

## **BATMAN**

RIMMED

53X18 38 LB:150

 $\mathbf{Gg}: \mathsf{Green}$ 

**Bi**: Blue – Grey

Angular rectangular acetate frame

Classic colors

Double hinge