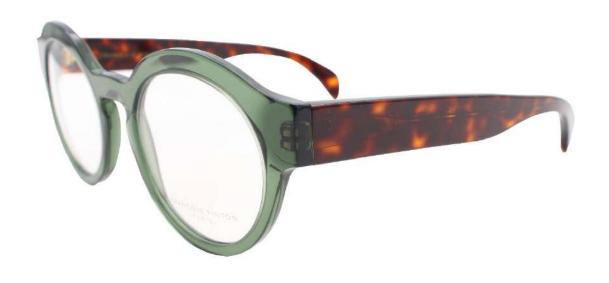

# ODÉON-

Le thème Odéon puise son inspiration du théâtre du même nom édifié au cœur du 6<sup>ème</sup> arrondissement de Paris. Conçu comme un temple du théâtre français de style néoclassique, mais à l'intérieur, son inspiration architecturale est complètement différente : il s'agit d'un théâtre à l'italienne.

The Odéon theme takes its inspiration from the theatre of the same name in the heart of Paris's 6th arrondissement. Conceived as a neoclassical temple of French theatre, the architectural inspiration inside is completely different: it is an Italian-style theatre.

La scène à l'italienne est reconnaissable par sa forme, son esthétique souvent luxueuse, mais aussi par l'organisation des volumes intérieurs. Elle a une construction surélevée par rapport à la salle avec un plancher légèrement incliné vers le public. Et son décor est conçu comme un tableau mis en relief par des plans successifs selon les lois de la perspective.

The Italian-style stage is recognisable by its shape, its often luxurious aesthetic, but also by the organisation of the interior volumes. It is built higher than the auditorium, with a floor that slopes slightly towards the audience. And its set is designed like a painting set off by successive planes according to the laws of perspective.

Tout comme la scène du théâtre, le modèle Odéon joue avec le relief par l'utilisation de biseaux sur les différentes parties de la monture : face, branches et manchons. Le thème Odéon présente un travail de finition centré sur les jeux de volumes et les effets d'optique. L'esthétisme sophistiqué de François Pinton est préservé avec la présence du monogramme calligraphié sur le pont des montures ainsi que sur la soie de ces dernières. Appréciez le détail ultime, les charnières rivetées procurent une réelle sensation de qualité, empreint de tradition et de savoir-faire français.

Like the stage of the theatre, the Odeon model plays with relief through the use of bevels on the different parts of the frame: front, temples and sleeves. The Odeon theme features finishing work centred on the play of volumes and optical effects. François Pinton's sophisticated aesthetic is preserved with the presence of the calligraphic monogram on the bridge of the frames as well as on their silk. Appreciate the ultimate detail, the riveted hinges provide a real sense of quality, imbued with tradition and French know-how.

Épaisseurs travaillées Worked thicknesses

Charnières vrais rivets
Real rivet hinges

Soie personnalisée FP Personalised silk with FP monogram

Parties biseautées et sablées Bevelled and sandblasted parts

Cc : Crystal

## ODEON04

RIMMED

50X20,5 41 LB:150

### **ARGUMENTATION**

Oval frame

Thicknesses handcrafted

Real rivets hinge

Custom silk, monogrammed FP

Beveled and sandblasted parts

**Zz** : Turtoise

li : Grey