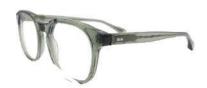

# ODÉON-

Le thème Odéon puise son inspiration du théâtre du même nom édifié au cœur du 6<sup>ème</sup> arrondissement de Paris. Conçu comme un temple du théâtre français de style néoclassique, mais à l'intérieur, son inspiration architecturale est complètement différente : il s'agit d'un théâtre à l'italienne.

The Odéon theme takes its inspiration from the theatre of the same name in the heart of Paris's 6th arrondissement. Conceived as a neoclassical temple of French theatre, the architectural inspiration inside is completely different: it is an Italian-style theatre.

La scène à l'italienne est reconnaissable par sa forme, son esthétique souvent luxueuse, mais aussi par l'organisation des volumes intérieurs. Elle a une construction surélevée par rapport à la salle avec un plancher légèrement incliné vers le public. Et son décor est conçu comme un tableau mis en relief par des plans successifs selon les lois de la perspective.

The Italian-style stage is recognisable by its shape, its often luxurious aesthetic, but also by the organisation of the interior volumes. It is built higher than the auditorium, with a floor that slopes slightly towards the audience. And its set is designed like a painting set off by successive planes according to the laws of perspective.

Tout comme la scène du théâtre, le modèle Odéon joue avec le relief par l'utilisation de biseaux sur les différentes parties de la monture : face, branches et manchons. Le thème Odéon présente un travail de finition centré sur les jeux de volumes et les effets d'optique. L'esthétisme sophistiqué de François Pinton est préservé avec la présence du monogramme calligraphié sur le pont des montures ainsi que sur la soie de ces dernières. Appréciez le détail ultime, les charnières rivetées procurent une réelle sensation de qualité, empreint de tradition et de savoir-faire français.

Like the stage of the theatre, the Odeon model plays with relief through the use of bevels on the different parts of the frame: front, temples and sleeves. The Odeon theme features finishing work centred on the play of volumes and optical effects. François Pinton's sophisticated aesthetic is preserved with the presence of the calligraphic monogram on the bridge of the frames as well as on their silk. Appreciate the ultimate detail, the riveted hinges provide a real sense of quality, imbued with tradition and French know-how.

Épaisseurs travaillées Worked thicknesses

Charnières vrais rivets
Real rivet hinges

Soie personnalisée FP Personalised silk with FP monogram

Parties biseautées et sablées Bevelled and sandblasted parts

Cc : Crystal

## ODEON05

RIMMED

53X20 36 LB:150

#### **ARGUMENTATION**

Rectangle angular frame

Thicknesses handcrafted

Real rivets hinge

Custom silk, monogrammed FP

Beveled and sandblasted parts