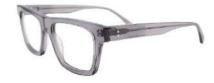

## ODEON04

RIMMED

50X20,5 41 LB:150

### **ARGUMENTATION**

Oval frame

Thicknesses handcrafted

Real rivets hinge

Custom silk, monogrammed FP

Beveled and sandblasted parts

**Zz** : Turtoise

li : Grey

**Ee**: Champagne