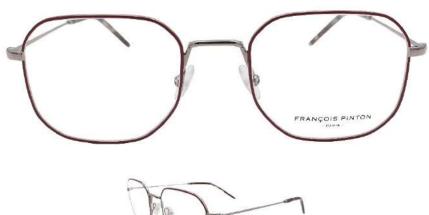

# ODÉON-

Le thème Odéon puise son inspiration du théâtre du même nom édifié au cœur du 6<sup>ème</sup> arrondissement de Paris. Conçu comme un temple du théâtre français de style néoclassique, mais à l'intérieur, son inspiration architecturale est complètement différente : il s'agit d'un théâtre à l'italienne.

The Odéon theme takes its inspiration from the theatre of the same name in the heart of Paris's 6th arrondissement. Conceived as a neoclassical temple of French theatre, the architectural inspiration inside is completely different: it is an Italian-style theatre.

Tout comme la scène du théâtre, le modèle Odéon joue avec le relief par l'utilisation de biseaux sur les différentes parties de la monture : face, branches et manchons. Le thème Odéon présente un travail de finition centré sur les jeux de volumes et les effets d'optique. L'esthétisme sophistiqué de François Pinton est préservé avec la présence du monogramme calligraphié sur le pont des montures ainsi que sur la soie de ces dernières. Appréciez le détail ultime, les charnières rivetées procurent une réelle sensation de qualité, empreint de tradition et de savoir-faire français.

Like the stage of the theatre, the Odeon model plays with relief through the use of bevels on the different parts of the frame: front, temples and sleeves. The Odeon theme features finishing work centred on the play of volumes and optical effects. François Pinton's sophisticated aesthetic is preserved with the presence of the calligraphic monogram on the bridge of the frames as well as on their silk. Appreciate the ultimate detail, the riveted hinges provide a real sense of quality, imbued with tradition and French know-how.

Épaisseurs travaillées Worked thicknesses

Charnières vrais rivets
Real rivet hinges

Soie personnalisée FP Personalised silk with FP monogram

Parties biseautées et sablées Bevelled and sandblasted parts

Cc : Crystal