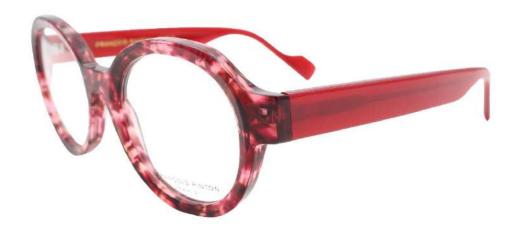

# ODÉON-

Le thème Odéon puise son inspiration du théâtre du même nom édifié au cœur du 6<sup>ème</sup> arrondissement de Paris. Conçu comme un temple du théâtre français de style néoclassique, mais à l'intérieur, son inspiration architecturale est complètement différente : il s'agit d'un théâtre à l'italienne.

The Odéon theme takes its inspiration from the theatre of the same name in the heart of Paris's 6th arrondissement. Conceived as a neoclassical temple of French theatre, the architectural inspiration inside is completely different: it is an Italian-style theatre.

La scène à l'italienne est reconnaissable par sa forme, son esthétique souvent luxueuse, mais aussi par l'organisation des volumes intérieurs. Elle a une construction surélevée par rapport à la salle avec un plancher légèrement incliné vers le public. Et son décor est conçu comme un tableau mis en relief par des plans successifs selon les lois de la perspective.

The Italian-style stage is recognisable by its shape, its often luxurious aesthetic, but also by the organisation of the interior volumes. It is built higher than the auditorium, with a floor that slopes slightly towards the audience. And its set is designed like a painting set off by successive planes according to the laws of perspective.

Tout comme la scène du théâtre, le modèle Odéon joue avec le relief par l'utilisation de biseaux sur les différentes parties de la monture : face, branches et manchons. Le thème Odéon présente un travail de finition centré sur les jeux de volumes et les effets d'optique. L'esthétisme sophistiqué de François Pinton est préservé avec la présence du monogramme calligraphié sur le pont des montures ainsi que sur la soie de ces dernières. Appréciez le détail ultime, les charnières rivetées procurent une réelle sensation de qualité, empreint de tradition et de savoir-faire français.

Like the stage of the theatre, the Odeon model plays with relief through the use of bevels on the different parts of the frame: front, temples and sleeves. The Odeon theme features finishing work centred on the play of volumes and optical effects. François Pinton's sophisticated aesthetic is preserved with the presence of the calligraphic monogram on the bridge of the frames as well as on their silk. Appreciate the ultimate detail, the riveted hinges provide a real sense of quality, imbued with tradition and French know-how.

Épaisseurs travaillées Worked thicknesses

Charnières vrais rivets
Real rivet hinges

Soie personnalisée FP Personalised silk with FP monogram

Parties biseautées et sablées Bevelled and sandblasted parts

Cc : Crystal