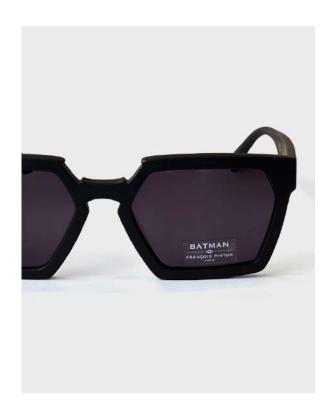

# SUPERMAN + BATMAN — WONDER WOMAN

DC COMICS spreads its wings in the François Pinton collection with the SUPERMAN, BATMAN and WONDER WOMAN models. Frames designed for everyday superheroes. Completely inspired by the heroes of the 80s films, the three models, optics and sunglasses, will be a hit with collectors who are fans of the DC Comics universe. Developed in collaboration with WARNER, they fully respect the integrity and aesthetics of the licence.

The Batman model has everything it takes to become THE iconic sunglasses of this summer, with its spectacular shape that seems to tear through the night. The first eye-catching detail is the distinctive shape of the bridge, which represents the silhouette of a bat. This model is all taut lines and will give its wearer an aura of mystery like the hero whose name it bears.

Each of these frames carries its own logo at the end of the temples. But above all, they will be limited and numbered to 100 pieces ONLY. All the more reason for collectors looking for unique accessories to reinforce their style while choosing sides!

## **BATMAN**

RIMMED

53X18 38 LB:150

 $\mathbf{Gg}: \mathsf{Green}$ 

**Bi**: Blue – Grey

Angular rectangular acetate frame

Classic colors

Double hinge