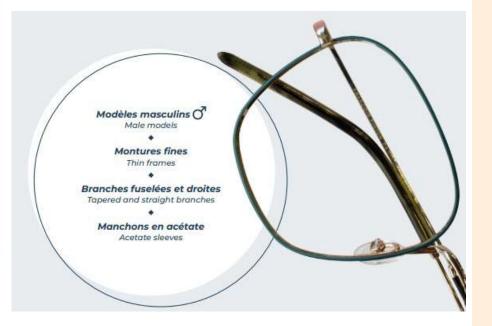

## PUR 01, 02, 03, 04 =

Voici notre nouvelle ligne de montures fines pour hommes. Le concept PUR s'illustre de 4 formes qui incarnent l'élégance à la française et allient savoirfaire artisanal et design contemporain. Des montures en métal où la finesse et la simplicité offrent une légèreté exceptionnelle.

Introducing our new line of slim frames for men. The PUR concept is illustrated by 4 shapes that embody French elegance and combine traditional craftsmanship with contemporary design. Metal frames where simplicity and finesse offer exceptional lightness.

Discrèts, chaque élément est pensé pour offrir un look classique et sophistiqué tout en surfant sur une tendance moderne. Un design épuré et élégant en fait un accessoire polyvalent. Notez par exemple la forme des branches, fuselées et droites, elles se terminent par un manchon en acétate pensé tout en finesse pour un maximum de confort.

Discreet, each element is designed to offer a classic, sophisticated look while embracing a modern trend. Their sleek, elegant design makes them a versatile accessory. Note, for example, the shape of the temples: tapered and straight, they end in a slender acetate cuff for maximum comfort.