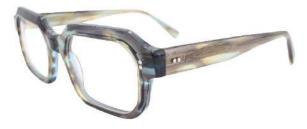

# ODÉON-

Le thème Odéon puise son inspiration du théâtre du même nom édifié au cœur du 6<sup>ème</sup> arrondissement de Paris. Conçu comme un temple du théâtre français de style néoclassique, mais à l'intérieur, son inspiration architecturale est complètement différente : il s'agit d'un théâtre à l'italienne.

The Odéon theme takes its inspiration from the theatre of the same name in the heart of Paris's 6th arrondissement. Conceived as a neoclassical temple of French theatre, the architectural inspiration inside is completely different: it is an Italian-style theatre.

## ODEON05

RIMMED

53X20 36 LB:150

#### **ARGUMENTATION**

Rectangle angular frame

Thicknesses handcrafted

Real rivets hinge

Custom silk, monogrammed FP

Beveled and sandblasted parts