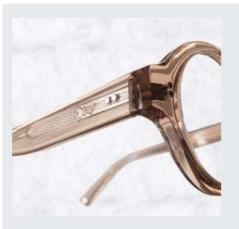

Tout comme la scène du théâtre, le modèle Odéon joue avec le relief par l'utilisation de biseaux sur les différentes parties de la monture : face, branches et manchons. Le thème Odéon présente un travail de finition centré sur les jeux de volumes et les effets d'optique. L'esthétisme sophistiqué de François Pinton est préservé avec la présence du monogramme calligraphié sur le pont des montures ainsi que sur la soie de ces dernières. Appréciez le détail ultime, les charnières rivetées procurent une réelle sensation de qualité, empreint de tradition et de savoir-faire français.

Like the stage of the theatre, the Odeon model plays with relief through the use of bevels on the different parts of the frame: front, temples and sleeves. The Odeon theme features finishing work centred on the play of volumes and optical effects. François Pinton's sophisticated aesthetic is preserved with the presence of the calligraphic monogram on the bridge of the frames as well as on their silk. Appreciate the ultimate detail, the riveted hinges provide a real sense of quality, imbued with tradition and French know-how.

Épaisseurs travaillées Worked thicknesses

Charnières vrais rivets
Real rivet hinges

Soie personnalisée FP Personalised silk with FP monogram

Parties biseautées et sablées Bevelled and sandblasted parts

Cc : Crystal