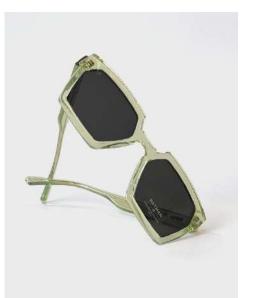

## **BATMAN**

RIMMED

53X18 38 LB:150

 $\mathbf{Gg}: \mathsf{Green}$ 

**Bi**: Blue – Grey

Angular rectangular acetate frame

Classic colors

Double hinge