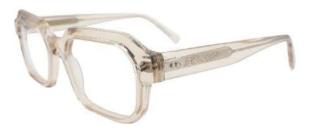

## PUR 01, 02, 03, 04 =

Voici notre nouvelle ligne de montures fines pour hommes. Le concept PUR s'illustre de 4 formes qui incarnent l'élégance à la française et allient savoirfaire artisanal et design contemporain. Des montures en métal où la finesse et la simplicité offrent une légèreté exceptionnelle.

Introducing our new line of slim frames for men. The PUR concept is illustrated by 4 shapes that embody French elegance and combine traditional craftsmanship with contemporary design. Metal frames where simplicity and finesse offer exceptional lightness.

Discrèts, chaque élément est pensé pour offrir un look classique et sophistiqué tout en surfant sur une tendance moderne. Un design épuré et élégant en fait un accessoire polyvalent. Notez par exemple la forme des branches, fuselées et droites, elles se terminent par un manchon en acétate pensé tout en finesse pour un maximum de confort.

Discreet, each element is designed to offer a classic, sophisticated look while embracing a modern trend. Their sleek, elegant design makes them a versatile accessory. Note, for example, the shape of the temples: tapered and straight, they end in a slender acetate cuff for maximum comfort.

La gamme de couleur surf aussi sur une tendance classique, cependant, une fine couche de laque est appliquée sur les cercles afin de donner une profondeur aux cercles.

PUR est donc un nouveau concept volontairement fin, dans l'esprit des collection Héritage, pour les hommes ne souhaitant faire de compromis entre tendance, simplicité et confort.

The colour range also follows a classic trend, but a thin layer of lacquer is applied to the hoops to give them depth.

PUR is a deliberately slim concept, in the spirit of the Heritage collection, for men who don't want to compromise between fashion, simplicity and comfort.