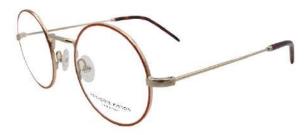

## ODEON04

RIMMED

50X20,5 41 LB:150

### **ARGUMENTATION**

Oval frame

Thicknesses handcrafted

Real rivets hinge

Custom silk, monogrammed FP

Beveled and sandblasted parts

**Zz** : Turtoise

li : Grey