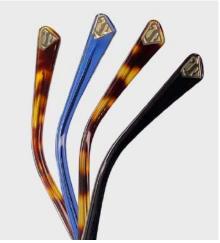

Épaisseurs travaillées Worked thicknesses

Charnières vrais rivets
Real rivet hinges

Soie personnalisée FP Personalised silk with FP monogram

Parties biseautées et sablées Bevelled and sandblasted parts

Cc : Crystal