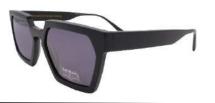

# SUPERMAN + BATMAN — WONDER WOMAN

DC COMICS spreads its wings in the François Pinton collection with the SUPERMAN, BATMAN and WONDER WOMAN models. Frames designed for everyday superheroes. Completely inspired by the heroes of the 80s films, the three models, optics and sunglasses, will be a hit with collectors who are fans of the DC Comics universe. Developed in collaboration with WARNER, they fully respect the integrity and aesthetics of the licence.

**Gc** : Green - Crystal

The Clark Kent model could have been worn by actor Christopher Reeve, who played Superman in various films between 1978 and 1987. This new model, based on a traditional shape, offers a bolder choice of colours, with green and blue but still tortoiseshell and black.

Couleurs audacieuses
Bold colours

Boid Colours

Charnières double Double hinge

Gravure triangulaire

sur les branches Triangular engraving on the branches

Logo Superman sur les manchons

> Superman logo on the sleeves

Notez le détail sur la branche. Un décor triangulaire rappelant le logo de superman mis en valeur par un travail de gravure sur la branche.

Note the detail on the branch. A triangular design reminiscent of the Superman logo, enhanced by the engraving on the branch.

## CLARK KENT

**RIMMED** 

53X18 38 LB:150

**Zz**: Turtoise

Rounded rectangular acetate frame

Classic colors

Double hinge

**Gz** : Green – Turtoise