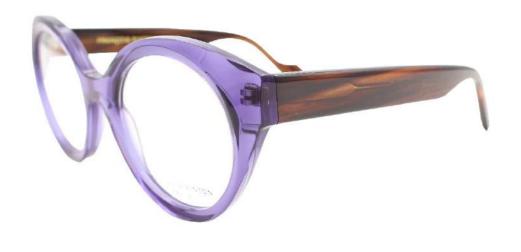

the same name. Note the riveted temples and the interplay of thicknesses on the temples and front.













# WONDER **WOMAN**

**RIMMED** 

53X18 38 LB:150



**Vv** : Purple

Mm: Brown

### **ARGUMENTATION**

Angular rectangular acetate frame

Classic colors

Riveted hinge







### 1 SHOWCARD

### 3 TEASER VIDEOS + 1 EMAILING













## ODEON01

RIMMED

44X23 41 LB:150

**Gg** : Green







**Bz** : Blue – Turtoise

# **CORBU**

RIMMED

41X23 39 LB:145

**Me**: Brown – Beige







**Gz** : Green – Turtoise

#### **ANDY**

RIMMED

47X22 42 LB:145

**Iz** : Grey – Turtoise







**Gz** : Green – Turtoise

# **NEWSTORY5**

RIMMED

48X21 42 LB:140

**Zp** : Turtoise – Pink







**Vz** : Purple – Turtoise

# **NEWSTORY8**

RIMMED

50X17 42 LB:135

**Zm**: Turtoise – Brown







**Vz** : Purple – Turtoise

# RIVOL101

RIMMED

48X20 43 LB:140

**Zb**: Turtoise – Blue









# RIVOLI02

RIMMED

49X20 42 LB:145

**Pp**: Pink









# RIVOL103

RIMMED

53X15 42 LB:140

Rr: Red





**Pz**: Pink – Turtoise



RIMMED

54X17 45 LB:140



**Zz**: Turtoise









# RIVOLI07

RIMMED

51X18 41 LB:140

**Zz**: Turtoise



# Information B1

# RIVOLI06-Pm-M becomes RIVOLI06-Zz-M



The 2 frames remain similar: same shape, same color combination and same textured effect.

Only the color codes change



# THANK YOU