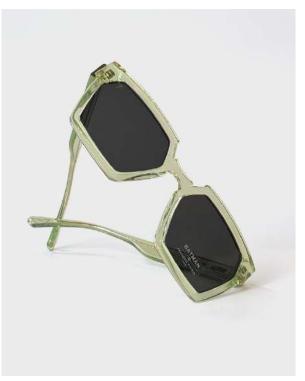

# ODÉON-

Le thème Odéon puise son inspiration du théâtre du même nom édifié au cœur du 6<sup>ème</sup> arrondissement de Paris. Conçu comme un temple du théâtre français de style néoclassique, mais à l'intérieur, son inspiration architecturale est complètement différente : il s'agit d'un théâtre à l'italienne.

The Odéon theme takes its inspiration from the theatre of the same name in the heart of Paris's 6th arrondissement. Conceived as a neoclassical temple of French theatre, the architectural inspiration inside is completely different: it is an Italian-style theatre.

Tout comme la scène du théâtre, le modèle Odéon joue avec le relief par l'utilisation de biseaux sur les différentes parties de la monture : face, branches et manchons. Le thème Odéon présente un travail de finition centré sur les jeux de volumes et les effets d'optique. L'esthétisme sophistiqué de François Pinton est préservé avec la présence du monogramme calligraphié sur le pont des montures ainsi que sur la soie de ces dernières. Appréciez le détail ultime, les charnières rivetées procurent une réelle sensation de qualité, empreint de tradition et de savoir-faire français.

Like the stage of the theatre, the Odeon model plays with relief through the use of bevels on the different parts of the frame: front, temples and sleeves. The Odeon theme features finishing work centred on the play of volumes and optical effects. François Pinton's sophisticated aesthetic is preserved with the presence of the calligraphic monogram on the bridge of the frames as well as on their silk. Appreciate the ultimate detail, the riveted hinges provide a real sense of quality, imbued with tradition and French know-how.

Épaisseurs travaillées Worked thicknesses

Charnières vrais rivets
Real rivet hinges

Soie personnalisée FP Personalised silk with FP monogram

Parties biseautées et sablées Bevelled and sandblasted parts

Cc : Crystal