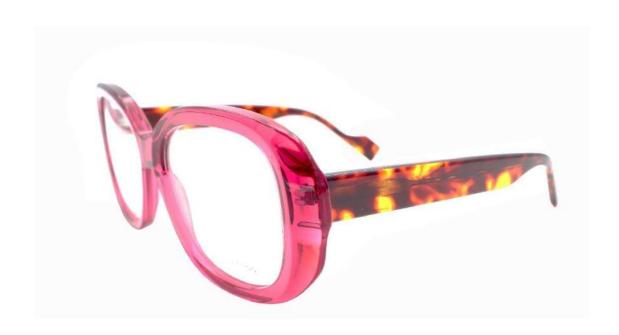

ION**

Angular rectangular acetate frame

Classic colors

Riveted hinge







### 1 SHOWCARD

### 3 TEASER VIDEOS + 1 EMAILING













## ODEON01

RIMMED

44X23 41 LB:150

**Gg** : Green







**Bz** : Blue – Turtoise

# **CORBU**

RIMMED

41X23 39 LB:145

**Me**: Brown – Beige







**Gz** : Green – Turtoise

#### **ANDY**

RIMMED

47X22 42 LB:145

**Iz** : Grey – Turtoise







**Gz** : Green – Turtoise

# **NEWSTORY5**

RIMMED

48X21 42 LB:140

**Zp** : Turtoise – Pink







**Vz** : Purple – Turtoise

# **NEWSTORY8**

RIMMED

50X17 42 LB:135

**Zm**: Turtoise – Brown







**Vz** : Purple – Turtoise

# RIVOL101

RIMMED

48X20 43 LB:140

**Zb**: Turtoise – Blue









# RIVOLI02

RIMMED

49X20 42 LB:145

**Pp**: Pink









# RIVOL103

RIMMED

53X15 42 LB:140

Rr: Red





**Pz**: Pink – Turtoise



RIMMED

54X17 45 LB:140



**Zz**: Turtoise









# RIVOLI07

RIMMED

51X18 41 LB:140

**Zz**: Turtoise



# Information B1

# RIVOLI06-Pm-M becomes RIVOLI06-Zz-M



The 2 frames remain similar: same shape, same color combination and same textured effect.

Only the color codes change



# THANK YOU