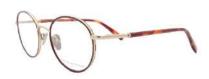

## ODEON04

RIMMED

50X20,5 41 LB:150

### **ARGUMENTATION**

Oval frame

Thicknesses handcrafted

Real rivets hinge

Custom silk, monogrammed FP

Beveled and sandblasted parts

**Zz** : Turtoise

li : Grey