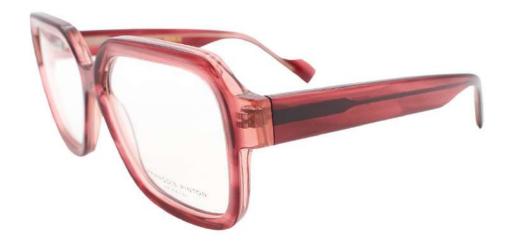

50



**Vv** : Purple

Mm: Brown

### **ARGUMENTATION**

Angular rectangular acetate frame

Classic colors

Riveted hinge







### 1 SHOWCARD

### 3 TEASER VIDEOS + 1 EMAILING













## ODEON01

RIMMED

44X23 41 LB:150

**Gg** : Green







**Bz** : Blue – Turtoise

# **CORBU**

RIMMED

41X23 39 LB:145

**Me**: Brown – Beige







**Gz** : Green – Turtoise

#### **ANDY**

RIMMED

47X22 42 LB:145

**Iz** : Grey – Turtoise







**Gz** : Green – Turtoise

# **NEWSTORY5**

RIMMED

48X21 42 LB:140

**Zp** : Turtoise – Pink







**Vz** : Purple – Turtoise

# **NEWSTORY8**

RIMMED

50X17 42 LB:135

**Zm**: Turtoise – Brown







**Vz** : Purple – Turtoise

# RIVOL101

RIMMED

48X20 43 LB:140

**Zb**: Turtoise – Blue









# RIVOLI02

RIMMED

49X20 42 LB:145

**Pp**: Pink









# RIVOL103

RIMMED

53X15 42 LB:140

Rr: Red





**Pz**: Pink – Turtoise



RIMMED

54X17 45 LB:140



**Zz**: Turtoise









# RIVOLI07

RIMMED

51X18 41 LB:140

**Zz**: Turtoise



# Information B1

# RIVOLI06-Pm-M becomes RIVOLI06-Zz-M



The 2 frames remain similar: same shape, same color combination and same textured effect.

Only the color codes change



# THANK YOU