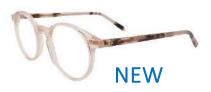

# ODÉON-

Le thème Odéon puise son inspiration du théâtre du même nom édifié au cœur du 6<sup>ème</sup> arrondissement de Paris. Conçu comme un temple du théâtre français de style néoclassique, mais à l'intérieur, son inspiration architecturale est complètement différente : il s'agit d'un théâtre à l'italienne.

The Odéon theme takes its inspiration from the theatre of the same name in the heart of Paris's 6th arrondissement. Conceived as a neoclassical temple of French theatre, the architectural inspiration inside is completely different: it is an Italian-style theatre.

La scène à l'italienne est reconnaissable par sa forme, son esthétique souvent luxueuse, mais aussi par l'organisation des volumes intérieurs. Elle a une construction surélevée par rapport à la salle avec un plancher légèrement incliné vers le public. Et son décor est conçu comme un tableau mis en relief par des plans successifs selon les lois de la perspective.

The Italian-style stage is recognisable by its shape, its often luxurious aesthetic, but also by the organisation of the interior volumes. It is built higher than the auditorium, with a floor that slopes slightly towards the audience. And its set is designed like a painting set off by successive planes according to the laws of perspective.

Tout comme la scène du théâtre, le modèle Odéon joue avec le relief par l'utilisation de biseaux sur les différentes parties de la monture : face, branches et manchons. Le thème Odéon présente un travail de finition centré sur les jeux de volumes et les effets d'optique. L'esthétisme sophistiqué de François Pinton est préservé avec la présence du monogramme calligraphié sur le pont des montures ainsi que sur la soie de ces dernières. Appréciez le détail ultime, les charnières rivetées procurent une réelle sensation de qualité, empreint de tradition et de savoir-faire français.

Like the stage of the theatre, the Odeon model plays with relief through the use of bevels on the different parts of the frame: front, temples and sleeves. The Odeon theme features finishing work centred on the play of volumes and optical effects. François Pinton's sophisticated aesthetic is preserved with the presence of the calligraphic monogram on the bridge of the frames as well as on their silk. Appreciate the ultimate detail, the riveted hinges provide a real sense of quality, imbued with tradition and French know-how.

Épaisseurs travaillées Worked thicknesses

Charnières vrais rivets
Real rivet hinges

Soie personnalisée FP Personalised silk with FP monogram

Parties biseautées et sablées Bevelled and sandblasted parts

Cc : Crystal

## ODEON04

RIMMED

50X20,5 41 LB:150

### **ARGUMENTATION**

Oval frame

Thicknesses handcrafted

Real rivets hinge

Custom silk, monogrammed FP

Beveled and sandblasted parts

**Zz** : Turtoise

li : Grey

**Ee**: Champagne