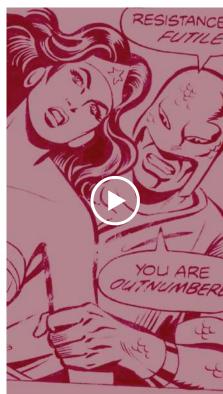

# SUPERMAN + BATMAN — WONDER WOMAN

DC COMICS spreads its wings in the François Pinton collection with the SUPERMAN, BATMAN and WONDER WOMAN models. Frames designed for everyday superheroes. Completely inspired by the heroes of the 80s films, the three models, optics and sunglasses, will be a hit with collectors who are fans of the DC Comics universe. Developed in collaboration with WARNER, they fully respect the integrity and aesthetics of the licence.

The Batman model has everything it takes to become THE iconic sunglasses of this summer, with its spectacular shape that seems to tear through the night. The first eye-catching detail is the distinctive shape of the bridge, which represents the silhouette of a bat. This model is all taut lines and will give its wearer an aura of mystery like the hero whose name it bears.

Each of these frames carries its own logo at the end of the temples. But above all, they will be limited and numbered to 100 pieces ONLY. All the more reason for collectors looking for unique accessories to reinforce their style while choosing sides!