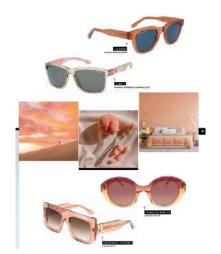

vironment







**Display** 25x17,5x4cm / PVHT= 35€

Showcards 21x29,7cm / PVHT= 8€

> POP CODE: FP-01-KITPLV

#### **CONDITIONS OF ALLOCUTION:**

Set. 15 - 19 frames = 2 showcards A4 (man + woman) + 1 display

# Press









Quant au l'unetier normant KNCO, il orchestre une rencontre entre deur des marques de son portefeuille : François Plintin et la licince John Lennon. La marque partielene revisite ainsi les emblématiques binocles rondes et finement métalliques (3) du Beatles mort en 1980, La malson Pirston lui rend même bornmage en habillant temporairement sa bourique historique de la rue Biossy d'Angles, à Paris, Fullinic Jack, le drapeau du Royama-Uni...



#### Fréquence Optique French press



## **Press**



### German advertising

Bien Vu French press MO EYEWEAR
French press



L'essentiel de l'Optique

Les ecloris pastel ont quelque chose de doccereux et de tendre, ils font l'effet d'un transpillisant qui quies dans un environnement neix rués noir ou criant rop criant. Ces couleurs consciontes peuvent paraltre pour certains sans personnellité tinotoriale, dégageunt un effet « guima rue », elles sont pourtant elégantes une la subtilité qu'il faut, sans faire du taquage.



## SUNGLASSES PRICE DROP ALERT





# Top Sales T124









## 1) FPTRAVEL31-T47



## **04) FPNEWSTORY5** Ref. Bb

Ref. Rz









**02) FPVADIM** Ref. li

Ref. Nn

**NEW** 

05) FPMARCELLO NEW

Ref. Bb









03) FPTRAVELLER4

Ref. Gz

Ref. Bz

06) FPTRAVELLER1

Ref. Nz

Ref. Mm











## 07) FPHAUSSMANN8

Ref. Ii

Ref. Gg





## 10) FPNEWSTORY10

Ref. Mv



Ref. Pp



08) FPTRAVE