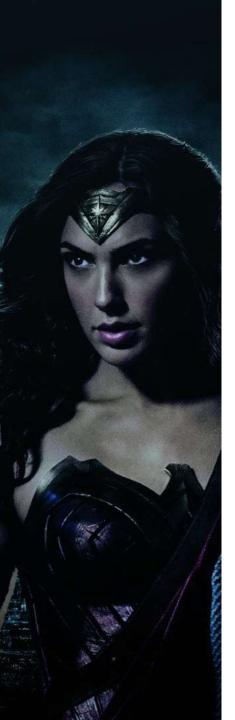

The Wonder Woman model has a shape inspired by the 70's, with its oversized square shape, perfectly proportioned and meticulously detailed. The frame is a tribute to the iconic actress Lynda Carter, who played the superheroine in the 1984 film of the same name. Note the riveted temples and the interplay of thicknesses on the temples and front.

# WONDER **WOMAN**

**RIMMED** 

53X18 38 LB:150

**Vv** : Purple

Mm: Brown

### **ARGUMENTATION**

Angular rectangular acetate frame

Classic colors

Riveted hinge