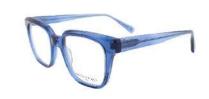

# **CORBU**

RIMMED

41X23 39 LB:145

**Me**: Brown – Beige

**Gz** : Green – Turtoise