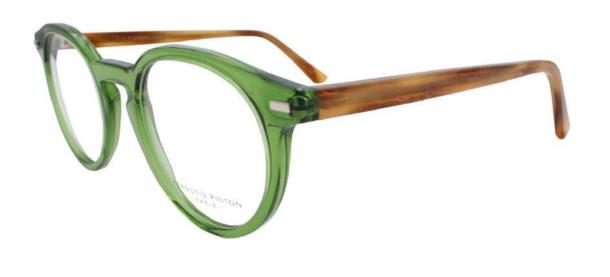

## ODEON05

RIMMED

53X20 36 LB:150

#### **ARGUMENTATION**

Rectangle angular frame

Thicknesses handcrafted

Real rivets hinge

Custom silk, monogrammed FP

Beveled and sandblasted parts