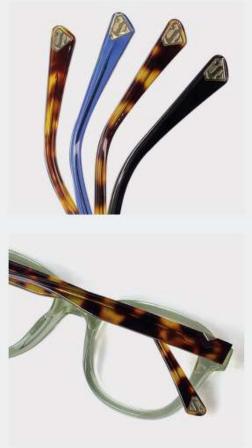

Couleurs audacieuses
Bold colours

Boid Colours

Charnières double Double hinge

Gravure triangulaire

sur les branches Triangular engraving on the branches

Logo Superman sur les manchons

> Superman logo on the sleeves

Notez le détail sur la branche. Un décor triangulaire rappelant le logo de superman mis en valeur par un travail de gravure sur la branche.

Note the detail on the branch. A triangular design reminiscent of the Superman logo, enhanced by the engraving on the branch.