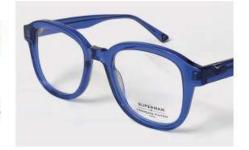

een - Crystal























The Clark Kent model could have been worn by actor Christopher Reeve, who played Superman in various films between 1978 and 1987. This new model, based on a traditional shape, offers a bolder choice of colours, with green and blue but still tortoiseshell and black.







Couleurs audacieuses
Bold colours

Boid Colours

Charnières double Double hinge

Gravure triangulaire

sur les branches Triangular engraving on the branches

Logo Superman sur les manchons

> Superman logo on the sleeves

Notez le détail sur la branche. Un décor triangulaire rappelant le logo de superman mis en valeur par un travail de gravure sur la branche.

Note the detail on the branch. A triangular design reminiscent of the Superman logo, enhanced by the engraving on the branch.





## CLARK KENT

**RIMMED** 

53X18 38 LB:150

**Zz**: Turtoise



Rounded rectangular acetate frame

Classic colors

Double hinge



**Gz** : Green – Turtoise









The Wonder Woman model has a shape inspired by the 70's, with its oversized square shape, perfectly proportioned and meticulously detailed. The frame is a tribute to the iconic actress Lynda Carter, who played the superheroine in the 1984 film of the same name. Note the riveted temples and the interplay of thicknesses on the temples and front.













# WONDER **WOMAN**

**RIMMED** 

53X18 38 LB:150



**Vv** : Purple

Mm: Brown

### **ARGUMENTATION**

Angular rectangular acetate frame

Classic colors

Riveted hinge







### 1 SHOWCARD

### 3 TEASER VIDEOS + 1 EMAILING













## ODEON01

RIMMED

44X23 41 LB:1