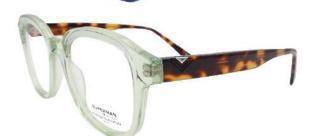

The Wonder Woman model has a shape inspired by the 70's, with its oversized square shape, perfectly proportioned and meticulously detailed. The frame is a tribute to the iconic actress Lynda Carter, who played the superheroine in the 1984 film of the same name. Note the riveted temples and the interplay of thicknesses on the temples and front.

# WONDER **WOMAN**

**RIMMED** 

53X18 38 LB:150

**Vv** : Purple

Mm: Brown

### **ARGUMENTATION**

Angular rectangular acetate frame

Classic colors

Riveted hinge