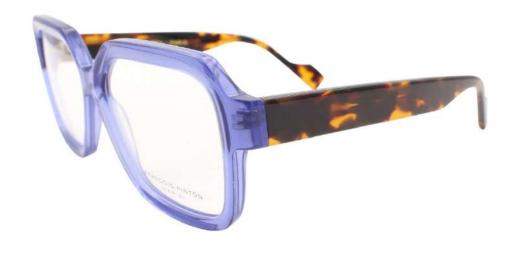

# RIVOL101

RIMMED

48X20 43 LB:140

**Zb**: Turtoise – Blue

# RIVOLI02

RIMMED

49X20 42 LB:145

**Pp**: Pink